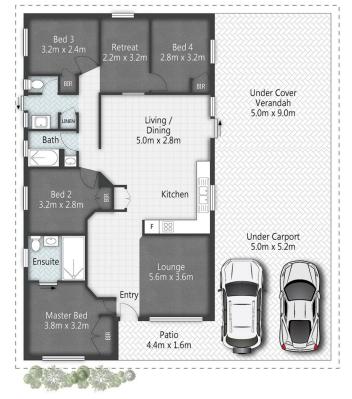

## 45 Kummara Road Edens Landing QLD

This expansive home offers a fantastic lifestyle for families with two living areas, fresh finishes, children's retreat, and elevated south facing views across the treetops all within walking distance from shops, parks and the local school.

As you step into the first loungeroom and spacious entryway, you will appreciate an abundance of natural light that floods in from the large front window. From here you can sit back, relax and take in commanding views across the established gardens to the south.

Head through to the open plan living and dining zone which has a new kitchen and access to the alfresco area offering the perfect layout for entertaining. Large family gatherings are made easy with a great indoor-outdoor flow and plenty

## 4 🕮 2 🟪 4 🗬

Type : House
Building Size : 187 sqm
Land Size : 660 sqm

View: https://www.eresidential.com.au/780607

Welly Cendana 07 3521 5478

**Robby Christanto** | 0425 970 333 robby@erestidential.com.au