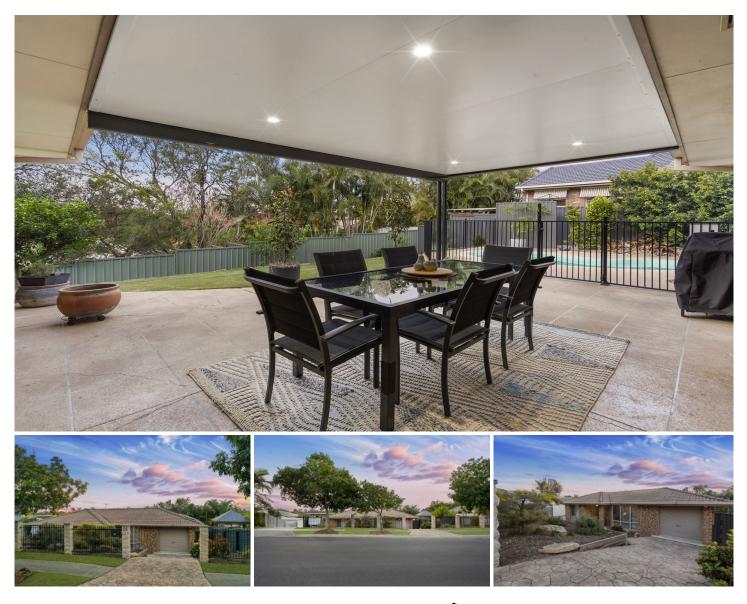

## 21 Wantana Crescent Edens Landing QLD

Set on a generous 782m2 block, this spacious home has everything a family could wish for with two living areas, an inground pool, huge outdoor entertaining area, and a modern kitchen, all positioned within minutes from local shops, transport, parks and schools.

You will appreciate the quiet and peaceful location as the property is situated on a beautiful leafy street amongst quality homes. Head inside to the main living and dining area where natural light floods in making the space warm and inviting.

Designed for modern family living, the light and airy kitchen is the heart of the home with a view out to the backyard from the sink and an open plan design with the second living area. Step outside and you will feel as though you have entered your own private oasis.