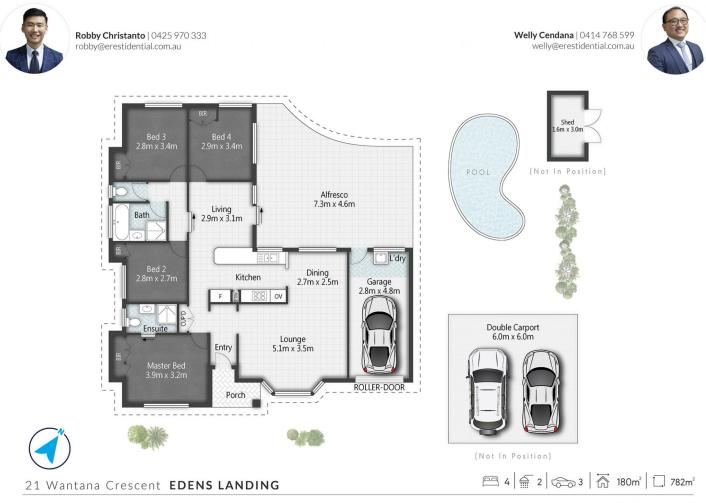

## 4 🛤 2 🚰 3 🚘

| Price         | : \$ 755,000                             |
|---------------|------------------------------------------|
| Building Size | : 180 sqm                                |
| Land Size     | : 782 sqm                                |
| View          | : https://www.eresidential.com.au/780607 |
|               | 5                                        |