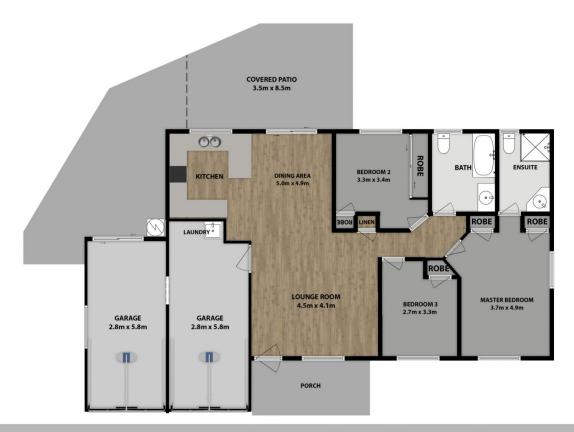

17 Hanby Court,, Edens Landing, QLD 3 Bedroom

ROBBY CHRISTANTO WELLY CENDANA 0425 970 333

0414 768 599

Internal 124m2 | Covered External 43m2 | Block Size 1010m2

Whilst every effort has been undertaken for 100% accuracy, floor plans should not be relied on solely.

Sizes and Dimensions are approximate and actual may vary. Floor plan is not to scale and measurements are in meters. C/O ONE PALM CREATIVE ®