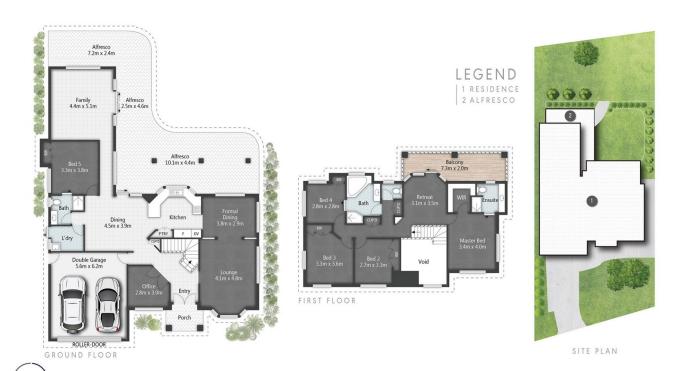

## 6 Nexus Close Edens Landing QLD

This beautifully presented home offers an ideal family lifestyle with numerous living zones, elevated views, gorgeous gardens, an outdoor entertaining area and space for the whole family set on an 820m2 parcel of land in a prestigious neighbourhood.

## 5 🛺 3 🚆 4 🗬

Type : House
Price : \$ 875,000
Building Size : 374 sqm
Land Size : 820 sqm

View: https://www.eresidential.com.au/780606

9

Robby Christanto 07 3521 5478

Welly Cendana 07 3521 5478

6 Nexus Close EDENS LANDING