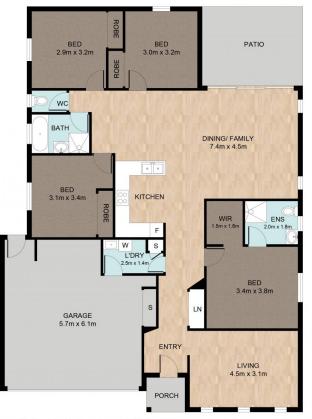

## 4 🖳 | 2 👉 | 2 🚔 |186 m² 📃

Whilst every attempt has been made to ensure the accuracy of the floor plan contained here, measurements of the doors, windows, rooms and any other items are approximate and no responsibility is taken for error, omission or mis-statement. This plan is for illustrative purposes only and should only be used as such by any prospective purchaser. The services systems and appliances shown have not been tested and no guarantee as to their operability or efficiency can be given.