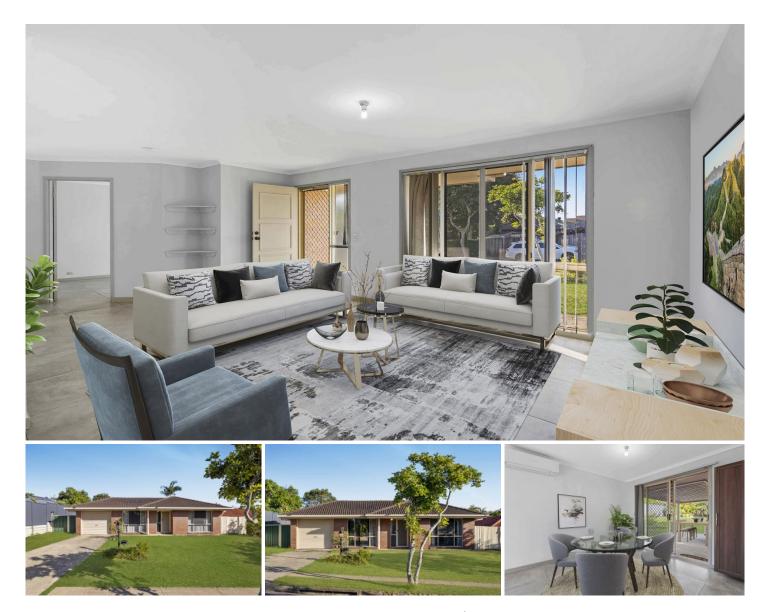

## 32 Sundowner Street Regents Park QLD

Owner occupiers and investors alike will be impressed by this well designed, north facing, 3 bedroom home. Situate on an elevated 603m2 block with picturesque, low maintenance gardens, it is located within reasonable proximity to major shops, schools, public transport and parklands.

Features:

Well sized open lounge/dining areas 3 bedrooms Master bedroom having built-in wardrobes 2 bedrooms with freestanding wardrobes Spacious kitchen with double door pantry, electric stove, large fridge space, ample cupboard and bench space