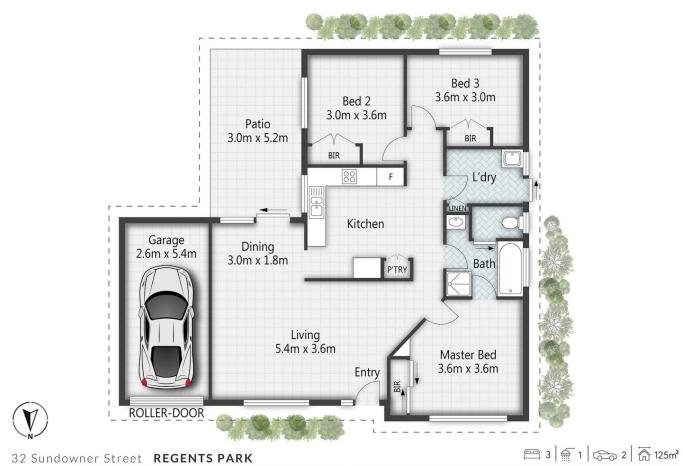

## 3 🛤 1 🚰 3 🚘

| Type<br>Price |
|---------------|
| Building Size |
| Land Size     |
| View          |

: House : \$ 564,900 : 125 sqm : 603 sqm

: https://www.eresidential.com.au/780605 8

Welly Cendana 07 3521 5478

Peter Palmer 07 3521 5478

All dimensions are approximate; they are subject to errors and inaccuracies and no liability will be accepted. Plans are shown for marketing purposes only.

eresidential