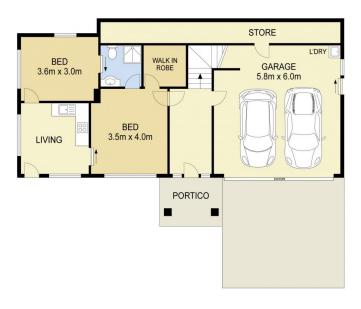

## 5 📭 3 🚔 4 😭

Type : House
Price : \$ 780,000
Building Size : 265 sqm
Land Size : 700 sqm

View: https://www.eresidential.com.au/780605

2

Robby Christanto 07 3521 5478

Welly Cendana 07 3521 5478

**DOWNSTAIRS** 