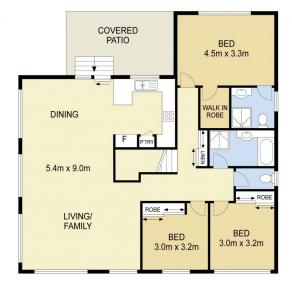

**UPSTAIRS** 

61 Grove Road, Edens Landing

INTERNAL AREA: 220 m² EXTERNAL AREA: 45 m²

Scale in meters. Indicative only. All information contained here in obtained from sources we believe to be accurate. We cannot guarantee it's accuracy. Interested persons should make and rely on their own enquiries