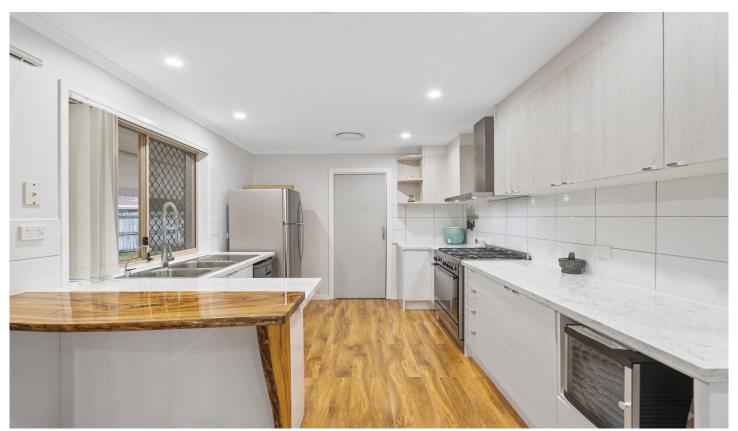

From the moment you step inside, you'll appreciate the clever layout which suits a busy family lifestyle. At the heart of the home is the brand new ultra-modern kitchen with gorgeous timber flooring, walk in pantry, gas stove, open plan design, a window that overlooks the backyard, and ample storages.