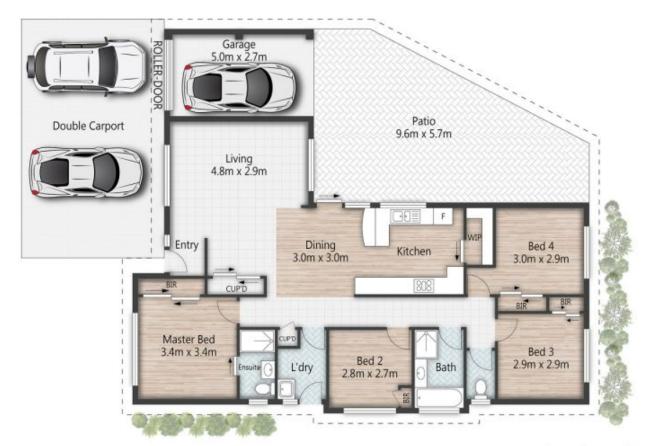

## 3 Loane Drive Edens Landing QLD

Set on a level 754m2 block, this welcoming family home is spacious and comfortable with four large bedrooms, two bathrooms, a stylish kitchen, expansive outdoor entertaining patio and beautiful tropical gardens positioned in a leafy street.

From the moment you step inside, you'll appreciate the clever layout which suits a busy family lifestyle. At the heart of the home is the brand new ultra-modern kitchen with gorgeous timber flooring, walk in pantry, gas stove, open plan design, a window that overlooks the backyard, and ample storages.

With plenty of space in the lounge room to fit the largest of lounge settings, you can easily accommodate parties for family and friends. Sliding doors lead out to the covered patio where you'll enjoy entertaining while the kids play in