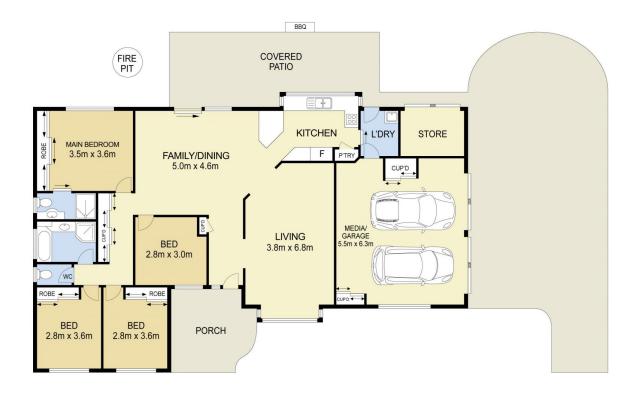

## 103 Castile Crescent Edens Landing QLD

Set on a generous 873m2 block, this former display home has everything a family could wish for with multiple living areas, loads of storage, huge outdoor entertaining area, fresh finishes, and all within five minutes to local shops, public transport, and schools.

You'll appreciate the attention to detail this property offers, designed to suit the modern family lifestyle by offering four generous bedrooms with built-in robes, two bathrooms, a formal living room plus an open plan living, dining and kitchen area and the flexibility to use the garage as a multipurpose space.

Recently updated with new paint, ducted air-conditioning and carpets, the home has been thoughtfully finished to ensure nothing needs to be done except to move in and enjoy. With an epoxy finish on the garage floor, the

INTERNAL AREA: 180 m²
EXTERNAL AREA: 100 m²

Scale in meters. Indicative only. All information contained here in obtained from sources we believe to be accurate. We cannot guarantee it's accuracy. Interested persons should make and rely on their own enquiries