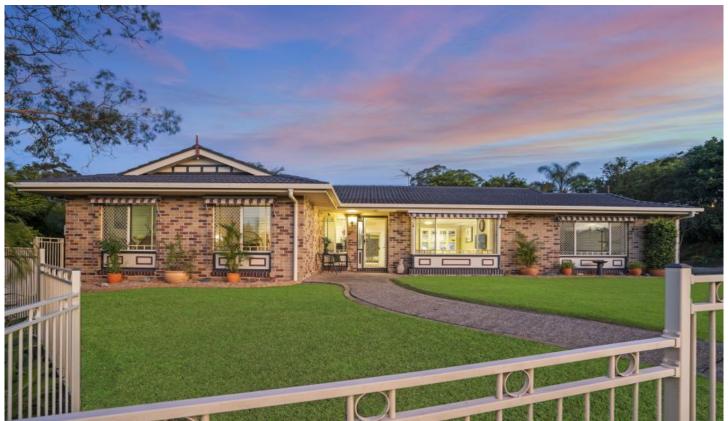

## 103 Castile Crescent Edens Landing QLD

Set on a generous 873m2 block, this former display home has everything a family could wish for with multiple living areas, loads of storage, huge outdoor entertaining area, fresh finishes, and all within five minutes to local shops, public transport, and schools.

You'll appreciate the attention to detail this property offers, designed to suit the modern family lifestyle by offering four generous bedrooms with built-in robes, two bathrooms, a formal living room plus an open plan living, dining and kitchen area and the flexibility to use the garage as a multipurpose space.

Recently updated with new paint, ducted air-conditioning and carpets, the home has been thoughtfully finished to ensure nothing needs to be done except to move in and enjoy. With an epoxy finish on the garage floor, the