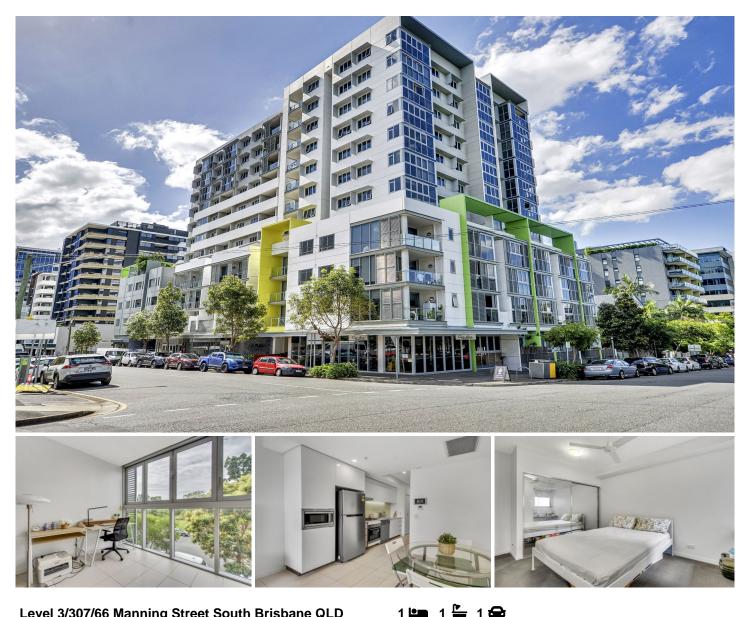

## Level 3/307/66 Manning Street South Brisbane QLD

You really are buying quite the lifestyle with this unit!

Facing directly onto Musgrave Park, you can relax watching the world go by, or similarly relax by the above ground swimming pool or in the downstairs leafy courtyards. Otherwise, you can take advantage of further building amenities including a gymnasium, library and BBQ area.

## For full version visit the website

|  | <br>_ | - | • |
|--|-------|---|---|
|  |       |   |   |
|  |       |   |   |
|  |       |   |   |

| Туре          | : Unit                                   |
|---------------|------------------------------------------|
| Price         | : \$ 420,000                             |
| Building Size | : 57 sqm                                 |
| View          | : https://www.eresidential.com.au/780604 |
|               | ຊ່                                       |