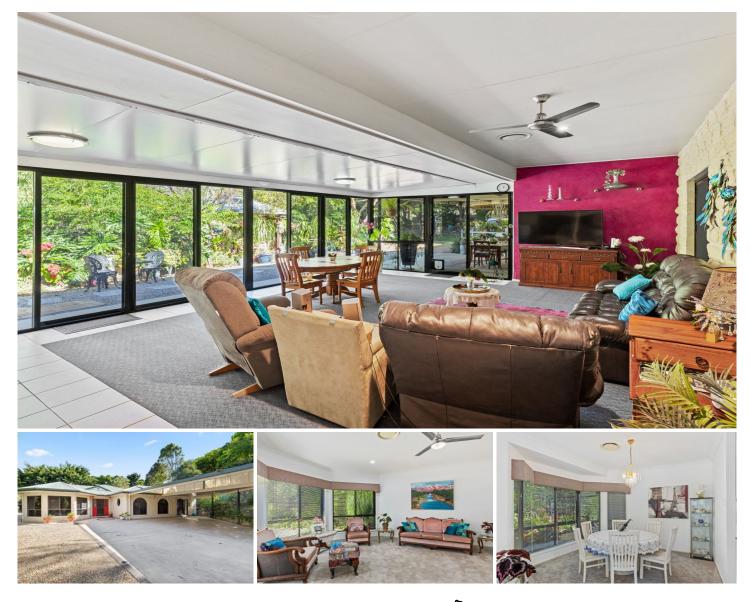

## 42-44 Overland Drive Edens Landing QLD

Set on a massive 2,433m2 block, this sprawling property offers resort style living with oodles of living space, a two bedroom granny flat, huge outdoor entertaining area and sauna, nestled amongst established gardens giving the ultimate sense of serenity.

You'll truly appreciate this property's prime location, not only being close to local amenities, public transport and schools, the home is also a tranquil oasis with established gardens and is adjacent to the Nexus Reserve offering privacy from neighbours and beautiful leafy views.

From the moment you enter the home, you'll quickly realise this property is not lacking in space with a formal living and dining area leading into the neutral kitchen, complete with a pantry and stainless steel appliances, which looks out to a second living space plus the massive family room.