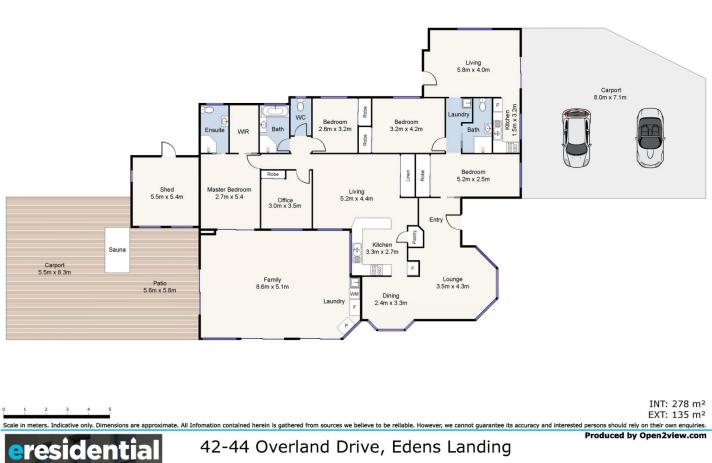

hbours and beautiful leafy views.

From the moment you enter the home, you'll quickly realise this property is not lacking in space with a formal living and dining area leading into the neutral kitchen, complete with a pantry and stainless steel appliances, which looks out to a second living space plus the massive family room.

## 5 🎮 3 🚔 8 🚘

|   | Price         | : \$ 900,000                             |
|---|---------------|------------------------------------------|
|   | Building Size | : 403 sqm                                |
|   | Land Size     | : 2433 sqm                               |
| ١ | View          | : https://www.eresidential.com.au/780604 |
|   |               | 1                                        |



Robby Christanto 07 3521 5478



Welly Cendana 07 3521 5478



Ø

## 42-44 Overland Drive, Edens Landing