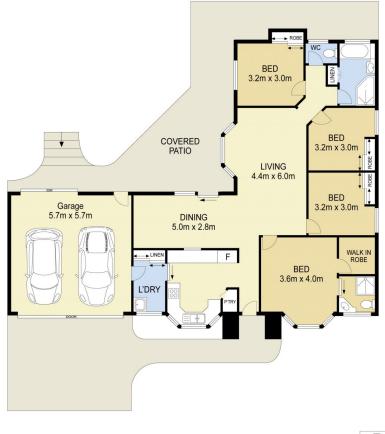

## 1 Tokai Court Edens Landing QLD

Positioned on a large 761m2 corner block, this beautifully renovated four bedroom home is warm and welcoming with a spacious living zone, outdoor entertaining area, and more than enough space for the whole family close to schools, parks, and transport.

As you approach the home, you will appreciate the peacefulness of this quiet street enhanced by manicured gardens and a lovely area view to the north. Step inside where neutral tones and easy care flooring make this a great low maintenance home.

The kitchen is modern and stylish with a glass cooktop, ample bench space for preparing meals, fantastic view from the window above the sink, and a servery into the dining area. Head through to the open plan living and dining space which flows out beautifully to the covered

## 4 🗀 2 🔓 4 🖨

Price : \$ 688,000 Building Size : 210 sqm Land Size : 761 sqm

View: https://www.eresidential.com.au/780604

0

Robby Christanto 07 3521 5478

Welly Cendana 07 3521 5478

1 Tokai Court, Edens Landing

INTERNAL AREA: 150 m² EXTERNAL AREA: 60 m²

Scale in meters. Indicative only. All information contained here in obtained from sources we believe to be accurate. We cannot guarantee it's accuracy. Interested persons should make and rely on their own enquiries