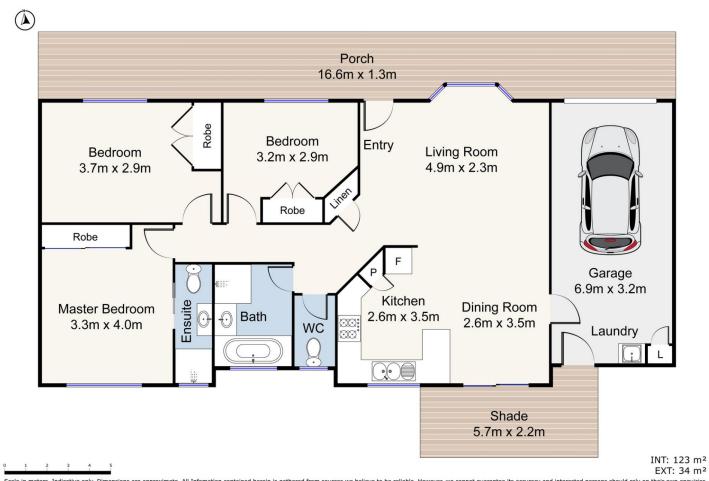

## 30 Kummara Road Edens Landing QLD

This recently updated family home is move-in ready with fresh paint throughout, modern finishings, a functional floor plan, tranquil leafy view, and a massive backyard perfect for the kids and pets to play set on a 735m2 block.

With the home backing onto the Overland Reserve, you'll appreciate the serene outlook and privacy the home offers with established gardens and fewer neighbours, and with three bedrooms, two bathrooms, one car garage plus extra off-street parking, this home is ready to be enjoyed.

From the moment you step inside, you'll appreciate how the combined living, dining and kitchen area has been designed to ensure each zone flows perfectly to the next, providing the ideal lifestyle for families. Each of the bedrooms are complete built-in robes, ceiling fans and quality blinds while the master bedroom boasts an ensuite

## 3 🗀 2 🔓 2 🖨

Price : \$ 530,000 Building Size : 157 sqm Land Size : 735 sqm

View: https://www.eresidential.com.au/780603

6

Robby Christanto 07 3521 5478

Welly Cendana 07 3521 5478

**eresidential** 

30 Kummara Road, Edens Landing