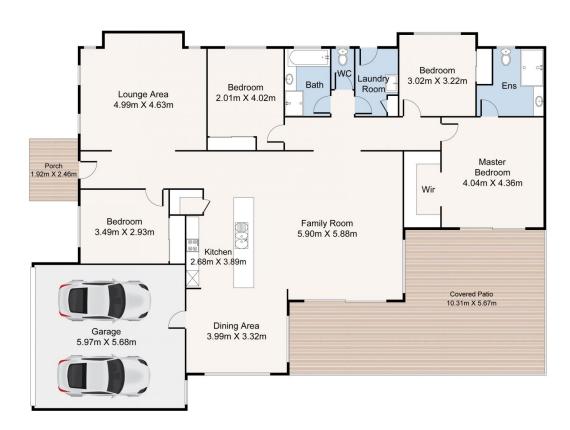

## 50 Lillydale Street Carseldine QLD

This impeccable home really does present as new, and is situate on a lovely tree lined street in a quiet picturesque area.

Upon entry, you will immediately be taken by the cathedral ceiling and open plan living areas. From the large media room to the spacious lounge, separate dining area and stand alone kitchen bench, you will be impressed with the modern design and functionality.

The 4 well sized bedrooms each host separate air conditioning units, as do the lounge, dining and media areas. The large master bedroom opens onto the back patio, and has an ensuite featuring quality finishes as does the main bathroom. All bedrooms have built-in wardrobes

## 4 🕮 2 🟪 4 🖨

Type : House
Price : \$ 945,000
Building Size : 313 sqm
Land Size : 850 sqm

View: https://www.eresidential.com.au/780603

5

Welly Cendana 07 3521 5478

Peter Palmer 07 3521 5478

INT: 263m<sup>2</sup> EXT: 49m<sup>2</sup>

Scale in meters. Indicative only. Dimensions are approximate. All Information contained herein is gathered from sources we believe to be reliable. However, we cannot guarantee its accuracy and interested persons should rely on their own enquiries.