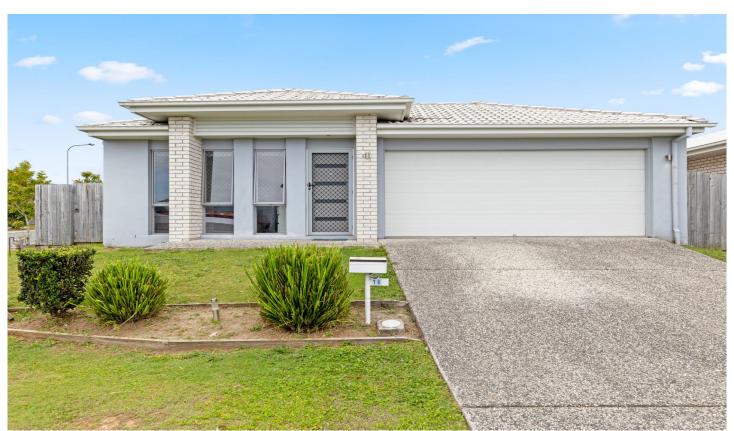

## 16 Mount Archer Road Park Ridge QLD

Relaxed way of life - and what an investment opportunity!!

This stylish home is 6 years young and is situate on a 329m2 CORNER block in the very highly sought after Park Ridge "Rise" estate. It is positioned virtually opposite a large park/playground and is only a short drive to the Park Ridge Town Centre, and the NEW Woolworths shopping centre presently under construction. Further, it is in close proximity to schools, shops and transport, whilst the Logan and Gateway Motorways are also within reach and provide easy access to the CBD, Gold Coast, Sunshine Coast and Toowoomba.

You will be impressed with the elongated design which, to enhance PRIVACY, features 4 well sized bedrooms, none

For full version visit the website

## 4 🕒 2 📛 2 🖨

Type : House
Price : \$ 550,000
Building Size : 175 sqm
Land Size : 329 sqm

View: https://www.eresidential.com.au/780603

2

Welly Cendana 07 3521 5478

Peter Palmer 07 3521 5478

INT: 158 m<sup>2</sup> EXT: 9 m<sup>2</sup>