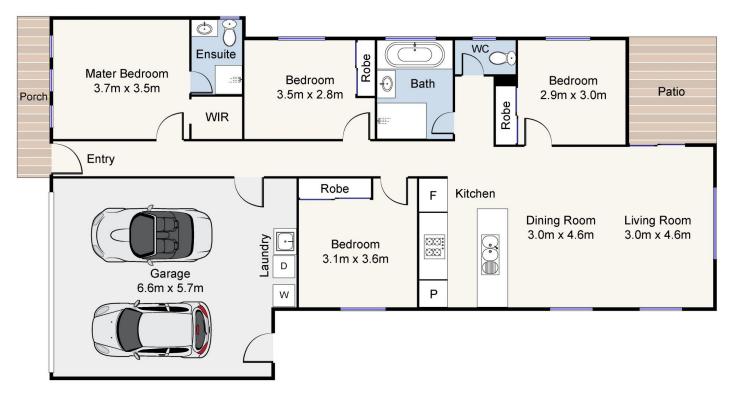

## 16 Mount Archer Road Park Ridge QLD

Relaxed way of life - and what an investment opportunity!!

This stylish home is 6 years young and is situate on a 329m2 CORNER block in the very highly sought after Park Ridge "Rise" estate. It is positioned virtually opposite a large park/playground and is only a short drive to the Park Ridge Town Centre, and the NEW Woolworths shopping centre presently under construction. Further, it is in close proximity to schools, shops and transport, whilst the Logan and Gateway Motorways are also within reach and provide easy access to the CBD, Gold Coast, Sunshine Coast and Toowoomba.

You will be impressed with the elongated design which, to enhance PRIVACY, features 4 well sized bedrooms, none

For full version visit the website