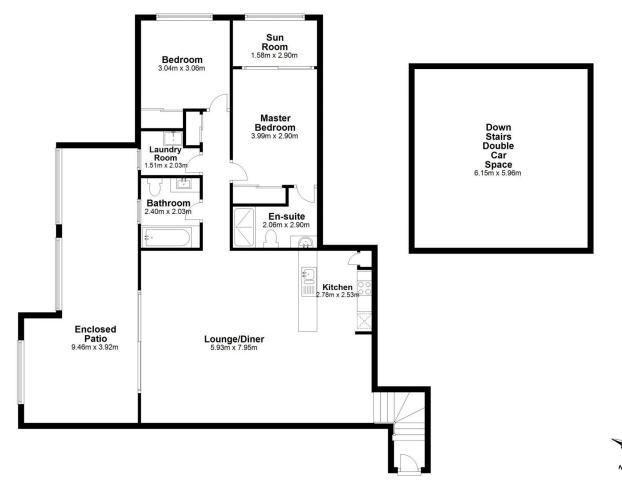

## Unit 1, 23 Playfield St, Chermside QLD 4032 Dimensions are approximate & therefore should only be used for illustrative purposes.

Total area: approx. 165.8 sq. metres