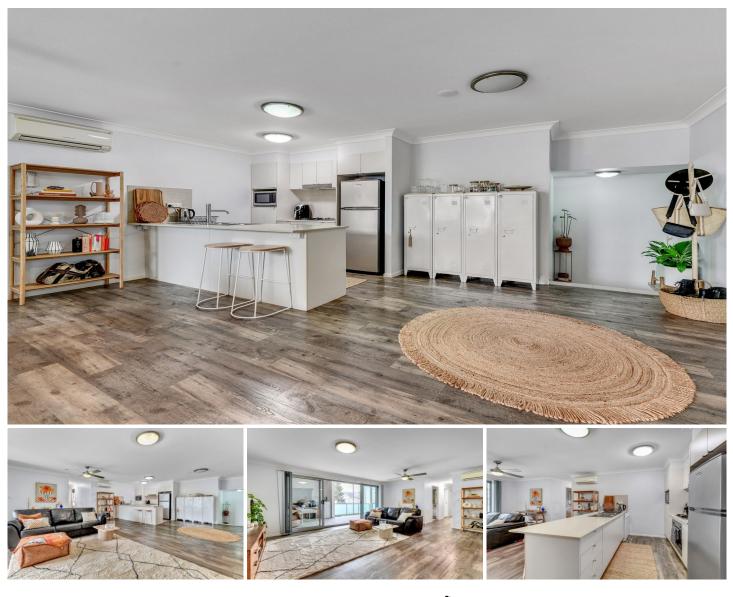

## 1/23 Playfield Street Chermside QLD

This fabulous apartment offers an enviable lifestyle with a house sized interior, contemporary finishes, enclosed patio, and sunroom, positioned just metres from Westfield Shopping Centre with shops, cafes and entertainment on your doorstep.

Spacious and light, the home features two bedrooms, two bathrooms, air conditioning, ceiling fans, separate internal laundry, and two car spaces which is extremely rare for this area. In addition to the two bedrooms, there is a sunroom which could be utilised as a child's bedroom, home office, library, or dressing room.

As you enter the apartment's open plan living zone, you will appreciate the sense of style and space with beautiful