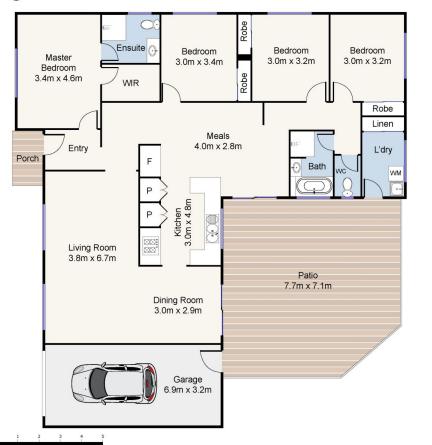

## 54 Wantana Crescent Edens Landing QLD

This wonderful home is warm and inviting with leafy elevated views, room for all the toys, and more than enough space for the whole family, set on an 892m2 block in a sought after neighbourhood and within an easy commute from the city.

The main lounge and dining area is spacious and light filled, ideal for modern family living with quality features such as timber flooring, skylights, and a fireplace. The kitchen is centrally positioned with timber cabinetry and oodles of storage which flows into the second living space with access straight out onto the large patio.

When everyone is looking for more outdoor space, this property does not disappoint. The private backyard offers a

For full version visit the website

## 4 🕒 2 🔓 6 🖨

Type : House **Price** : \$ 730,000 Building Size: 316 sqm **Land Size** 

: 892 sqm

View : https://www.eresidential.com.au/780602

**Robby Christanto** 07 3521 5478

Welly Cendana 07 3521 5478

INT: 181 m<sup>2</sup> EXT: 135 m<sup>2</sup>

Scale in meters. Indicative only. Dimensions are approximate. All Infomation contained herein is gathered from sources we believe to be reliable. However, we cannot guarantee its accuracy and interested persons should rely on their own enquiries.