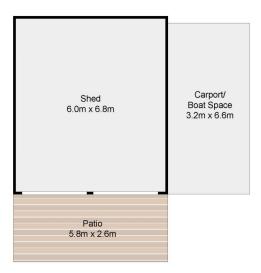

When everyone is looking for more outdoor space, this property does not disappoint. The private backyard offers a

For full version visit the website

INT: 181 m<sup>2</sup> EXT: 135 m<sup>2</sup>

Scale in meters. Indicative only. Dimensions are approximate. All Infomation contained herein is gathered from sources we believe to be reliable. However, we cannot guarantee its accuracy and interested persons should rely on their own enquiries.