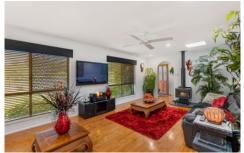

The main lounge and dining area is spacious and light filled, ideal for modern family living with quality features such as timber flooring, skylights, and a fireplace. The kitchen is centrally positioned with timber cabinetry and oodles of storage which flows into the second living space with access straight out onto the large patio.