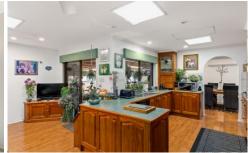

The main lounge and dining area is spacious and light filled, ideal for modern family living with quality features such as timber flooring, skylights, and a fireplace. The kitchen is centrally positioned with timber cabinetry and oodles of storage which flows into the second living space with access straight out onto the large patio.