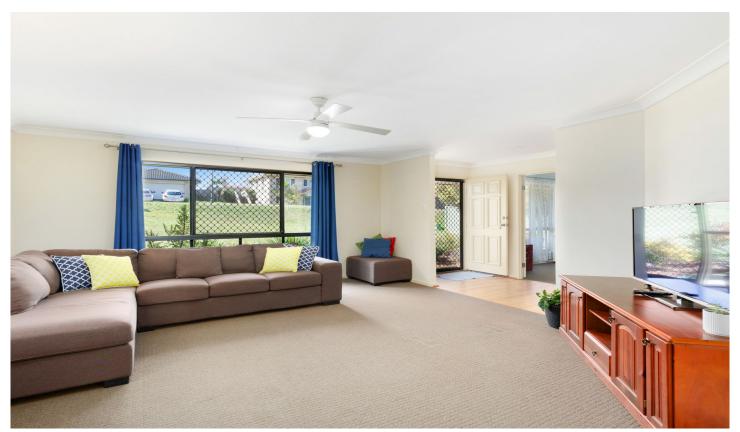

From the moment you enter the front door, you'll appreciate the functional floor plan that has been designed for families wanting more space. A carpeted media room provides an additional living area while the hub of the home, the combined living, dining and kitchen zone, is bathed in natural sunlight thanks to the large windows.