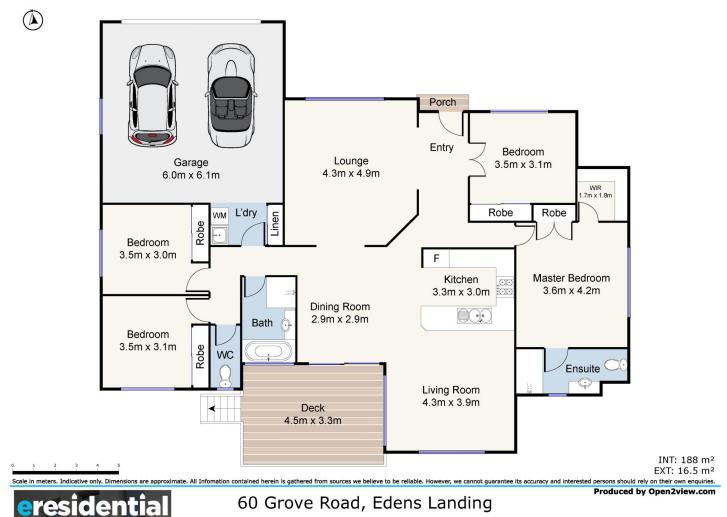

## 60 Grove Road Edens Landing QLD

This spacious family home is move-in ready with four large bedrooms, two bathrooms, double garage, two living spaces and a fantastic outdoor deck for entertaining, all set on a 651m2 block that is central to shops, schools and public transport.

From the moment you enter the front door, you'll appreciate the functional floor plan that has been designed for families wanting more space. A carpeted media room provides an additional living area while the hub of the home, the combined living, dining and kitchen zone, is bathed in natural sunlight thanks to the large windows.

A covered deck leading off the dining space is ideal for hosting gatherings all year round with a commanding view

4 🚐 2 🚝 2 😭

Type : House Price : \$ 620,000 Land Size : 651 sqm

View: https://www.eresidential.com.au/7806028