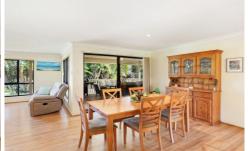

From the moment you enter the front door, you'll appreciate the functional floor plan that has been designed for families wanting more space. A carpeted media room provides an additional living area while the hub of the home, the combined living, dining and kitchen zone, is bathed in natural sunlight thanks to the large windows.

A covered deck leading off the dining space is ideal for hosting gatherings all year round with a commanding view

4 🚐 2 🚝 2 😭

Type : House Price : \$ 620,000 Land Size : 651 sqm

View: https://www.eresidential.com.au/7806028