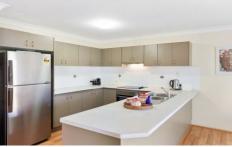

From the moment you enter the front door, you'll appreciate the functional floor plan that has been designed for families wanting more space. A carpeted media room provides an additional living area while the hub of the home, the combined living, dining and kitchen zone, is bathed in natural sunlight thanks to the large windows.