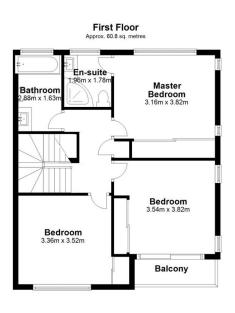

Welly Cendana 07 3521 5478

Ivan Ivan 07 3521 5478

Å.

Unit 18, 60 Lakefield Place, Runcorn, Qld 4113 Dimensions are approximate & therefore should only be used for illustrative purposes.

Total area: approx. 160.0 sq. metres