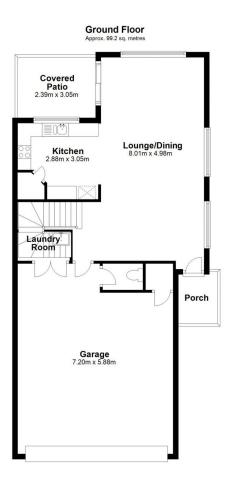

Welly Cendana 07 3521 5478

Ivan Ivan 07 3521 5478

Å.

Unit 18, 60 Lakefield Place, Runcorn, Qld 4113 Dimensions are approximate & therefore should only be used for illustrative purposes.

Total area: approx. 160.0 sq. metres