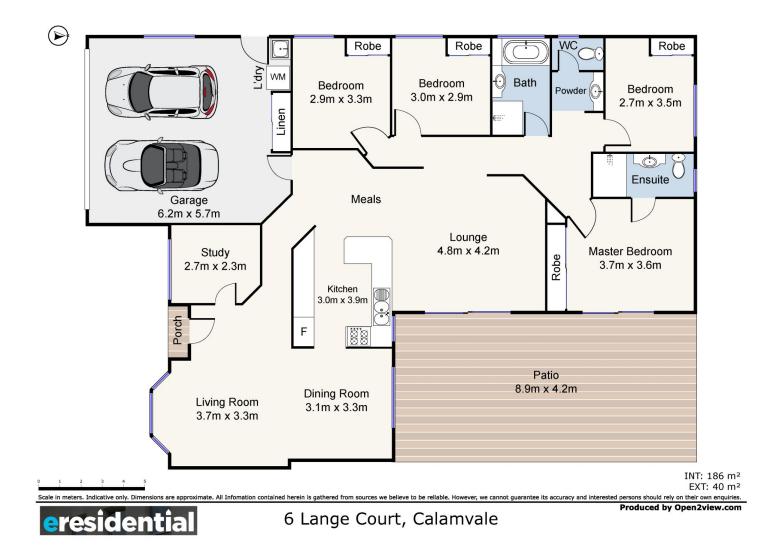

## 6 Lange Court Calamvale QLD

Everything has been thought of in this spacious home which has something for every member of the family including the pets, with multiple living areas, a well-appointed kitchen that overlooks the pristine backyard and large alfresco, a water tank and 5 kw solar panels, all set on a 675m2 block.

From the moment you enter, you'll appreciate the well-designed floorplan, which positions the two living areas to have views of the gardens. A timber floor media room overlooks the front yard while a tiled combined living, dining and kitchen directs your gaze to the luscious green lawn out the back.

## 4 🛤 2 🚰 2 🚘

| Туре                 | : House                                  |
|----------------------|------------------------------------------|
| Price                | : \$ 855,000                             |
| <b>Building Size</b> | : 226 sqm                                |
| Land Size            | : 675 sqm                                |
| View                 | : https://www.eresidential.com.au/780601 |
|                      | 5                                        |
|                      |                                          |