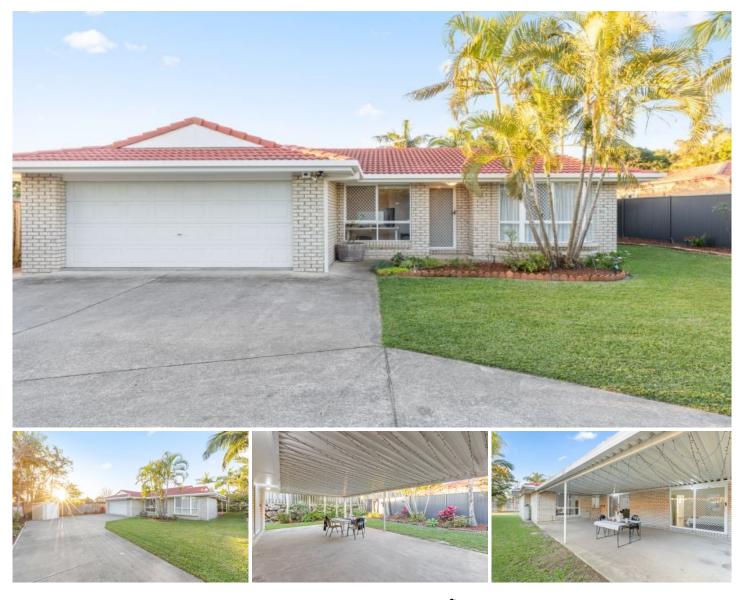

## 6 Lange Court Calamvale QLD

Everything has been thought of in this spacious home which has something for every member of the family including the pets, with multiple living areas, a well-appointed kitchen that overlooks the pristine backyard and large alfresco, a water tank and 5 kw solar panels, all set on a 675m2 block.

From the moment you enter, you'll appreciate the well-designed floorplan, which positions the two living areas to have views of the gardens. A timber floor media room overlooks the front yard while a tiled combined living, dining and kitchen directs your gaze to the luscious green lawn out the back.

Air conditioning to the main living areas make them