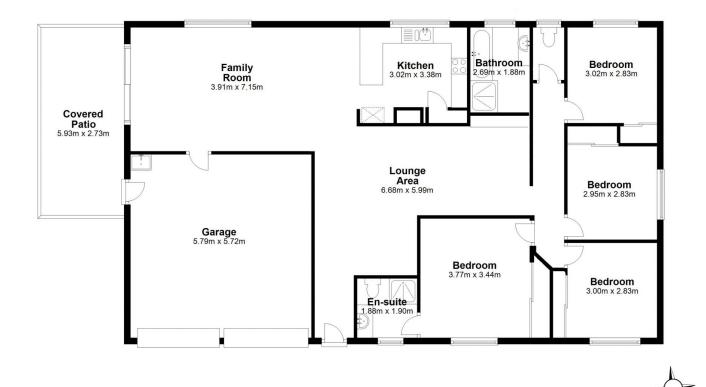

## 15 Kings Row Edens Landing QLD

Recently updated and move-in ready, there is nothing left to do but enjoy this fantastic family home which boasts a newly renovated kitchen, multiple living areas, an outdoor entertaining patio, and a double garage, on a large 601m2 block.

Centrally located with shops, public transport and school all in close proximity, this four-bedroom, two-bathroom home is ideal for families with its functional layout that offers plenty of space to entertain yet enough flexibility to personalise according to individual needs.

Recently renovated, the kitchen is the heart of the home with its modern and stylish finishes, and the fresh flooring to the combined kitchen, dining and living area makes it an

4 🗀 2 🔓 2 🖨

Type : House Price : \$ 585,000 Land Size : 601 sqm

Total area: approx. 178.4 sq. metres