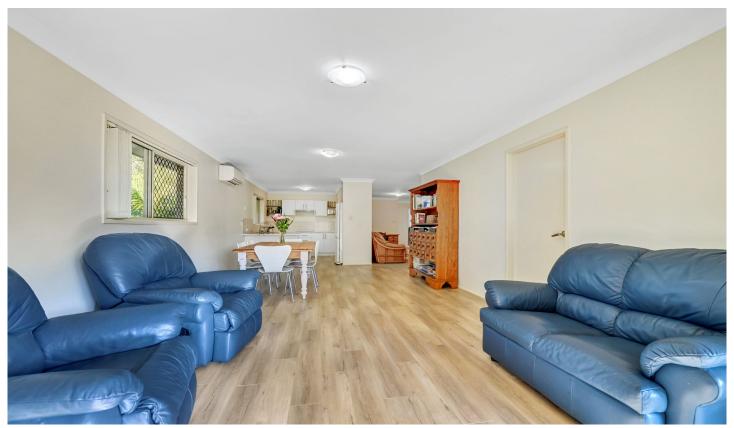

## 15 Kings Row Edens Landing QLD

Recently updated and move-in ready, there is nothing left to do but enjoy this fantastic family home which boasts a newly renovated kitchen, multiple living areas, an outdoor entertaining patio, and a double garage, on a large 601m2 block.

Centrally located with shops, public transport and school all in close proximity, this four-bedroom, two-bathroom home is ideal for families with its functional layout that offers plenty of space to entertain yet enough flexibility to personalise according to individual needs.

Recently renovated, the kitchen is the heart of the home with its modern and stylish finishes, and the fresh flooring to the combined kitchen, dining and living area makes it an

4 🗀 2 🔓 2 🖨

Type : House Price : \$ 585,000 Land Size : 601 sqm