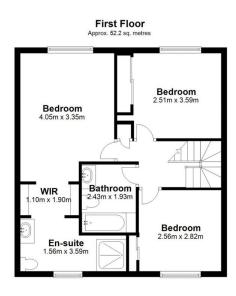

Welly Cendana 07 3521 5478

Peter Palmer 07 3521 5478

https://www.eresidential.com.au

32/2 Diamantina Street, Calamvale, Qld 4116

Dimensions are approximate & therefore should only be used for illustrative purposes.

Total area: approx. 138.3 sq. metres