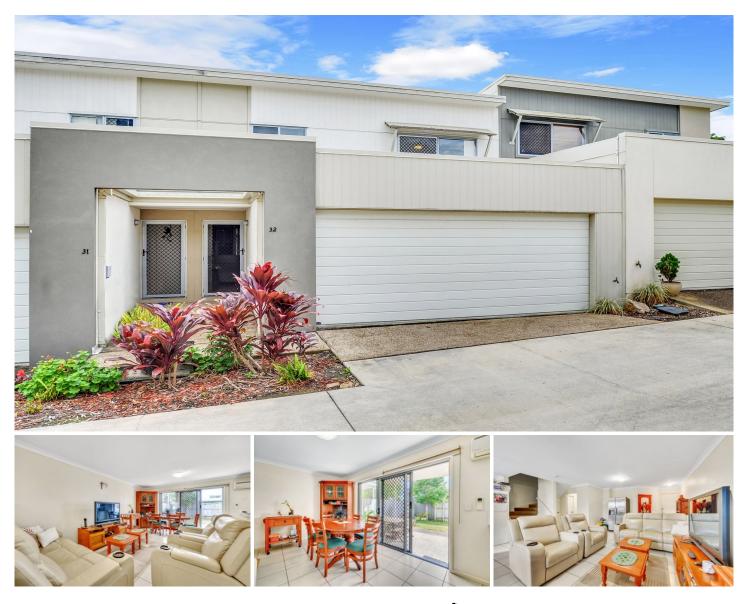

## 32/2 Diamantina Street Calamvale QLD

Rare 3 beds 2 baths and 2 lock up garage townhouse in the quite side of the complex. Situated in the prestige precinct of Nottingham Square on the best position with quick access to all amenities. This property offers everything quality a small family needs with facilities such as swimming pool, gym, BBQ areas and tennis court.

This private home presenting 3 sizeable bedrooms, master with ensuite and walk-ins, and main bathroom with bath up and 1 guest toilet to fulfil all your family need. Modern designed with good sized living room and dining room, adjoining to the private outdoor entertainment area, this residence makes itself perfect gem for family's gatherings and weekend leisure time. Not to mention double lock up garage which will make your life much easier!!

## For full version visit the website

| 3 🍋 | 2 🏪 | 2 🛱 |
|-----|-----|-----|
|-----|-----|-----|

| Туре          | : Townhouse                              |
|---------------|------------------------------------------|
| Price         | : \$ 530,000                             |
| Building Size | : 150 sqm                                |
| View          | : https://www.eresidential.com.au/780600 |
|               | 6                                        |