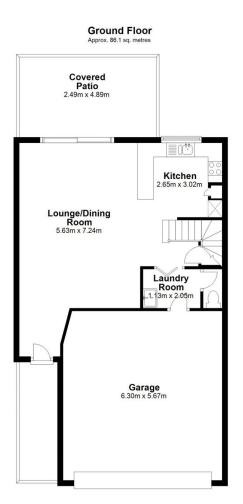

Welly Cendana 07 3521 5478

Peter Palmer 07 3521 5478

https://www.eresidential.com.au

32/2 Diamantina Street, Calamvale, Qld 4116

Dimensions are approximate & therefore should only be used for illustrative purposes.

Total area: approx. 138.3 sq. metres