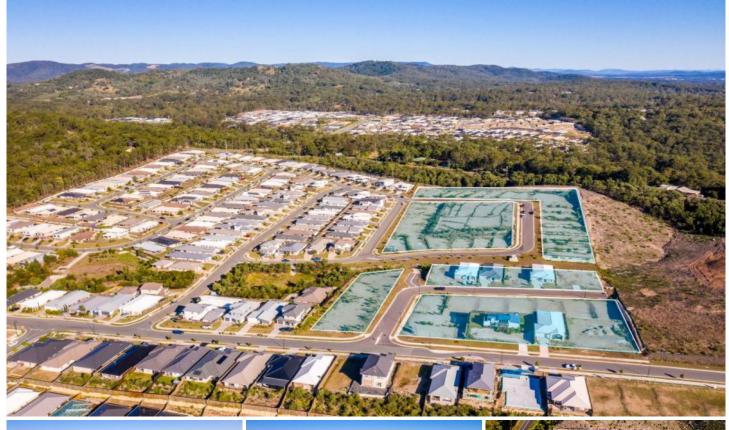

## 61/18 Centurion Circuit HOLMVIEW QLD

Holmview Estate is the latest boutique housing estate positioned at one of the highest points in Holmview. A family driven community with limited land for sale. Offering multiple house and land packages for sale in this sought-after estate, perfect for first home buyer or the investor.

With views to Stradbroke Island and hilltop summer breezes making Holmview Estate the perfect destination for your next family home or investment property.

Holmview Estate is well position close to the Beenleigh marketplace, Holmview Central Shopping Centre including Woolworths, Zarraffas, McDonalds, Subway, Caltex fuel, and 16 specialty shops. Aldi and Bunnings are nearby at