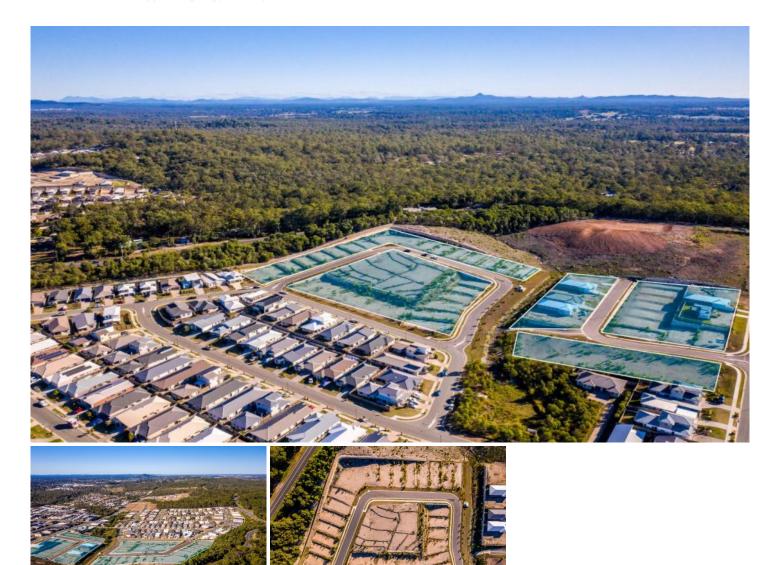

## 22/14 First Street HOLMVIEW QLD

Holmview Estate is the latest boutique housing estate positioned at one of the highest points in Holmview. A family driven community with limited land for sale. Offering multiple house and land packages for sale in this sought-after estate, perfect for first home buyer or the investor.

With views to Stradbroke Island and hilltop summer breezes making Holmview Estate the perfect destination for your next family home or investment property.

Holmview Estate is well position close to the Beenleigh marketplace, Holmview Central Shopping Centre including Woolworths, Zarraffas, McDonalds, Subway, Caltex fuel, and 16 specialty shops. Aldi and Bunnings are nearby at Type: LandLand Size: 376 sqmView: https://www.eresidential.com.au/7806001