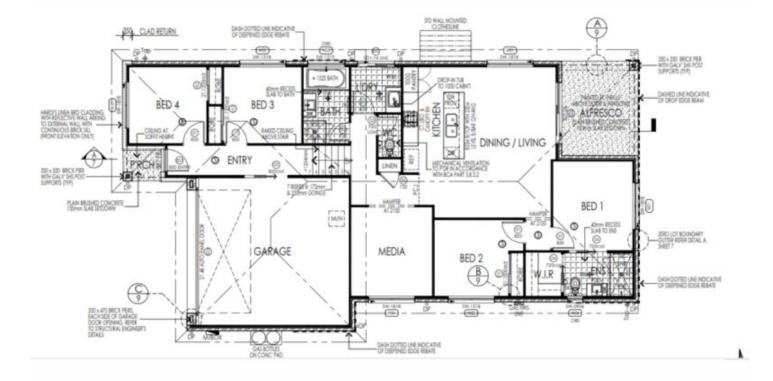

## 25/8 First Street HOLMVIEW QLD

Offering a beautiful brand-new four-bedroom split level home, which was designed for our display home. All the groundwork has been done for your including soil test, engineering assessment and design.

This is a House & Land Package one is the sale of land contract and the other is building contract. Therefore, if you need to make adjustments to the plan that has been drafted, you are welcome to do so.