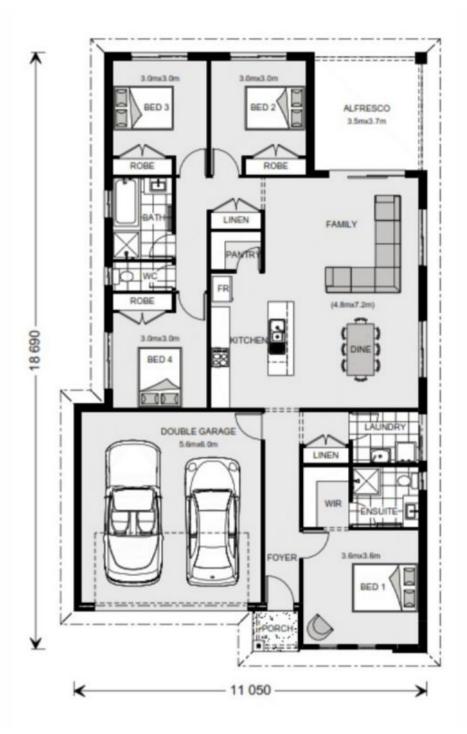

The house is built on 352 m2 of land and comes with four-bedrooms, two bathrooms, two car lock up garage, and one living area.

It is well position close to Aldi, Bunnings, the Beenleigh marketplace, and the Holmview Central Shopping Centre which include shops such as Woolworths, McDonalds, Subway, Caltex fuel, and other specialty shops. Easy access to Logan Central, IKEA, and Westfield Garden City.