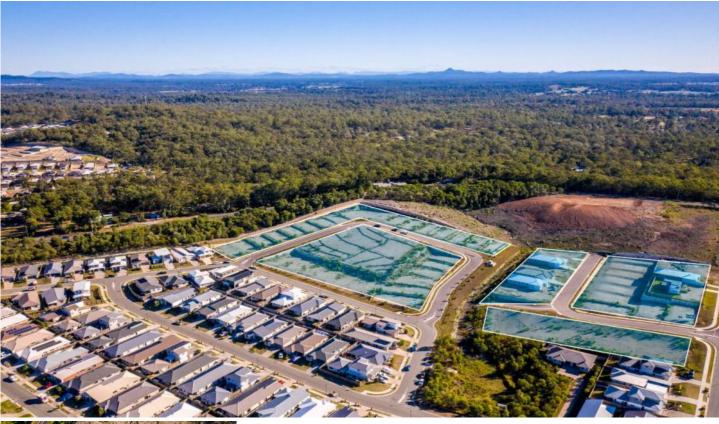

## 46/51 Centurion Circuit HOLMVIEW QLD

Holmview Estate is the latest boutique housing estate positioned at one of the highest points in Holmview. A family driven community with limited land for sale. Offering multiple house and land packages for sale in this sought-after estate, perfect for first home buyer or the investor.

With views to Stradbroke Island and hilltop summer breezes making Holmview Estate the perfect destination for your next family home or investment property.

Holmview Estate is well position close to the Beenleigh marketplace, Holmview Central Shopping Centre including Woolworths, Zarraffas, McDonalds, Subway, Caltex fuel, and 16 specialty shops. Aldi and Bunnings are nearby at Type: LandLand Size: 541 sqmView: https://www.eresidential.com.au/7805980