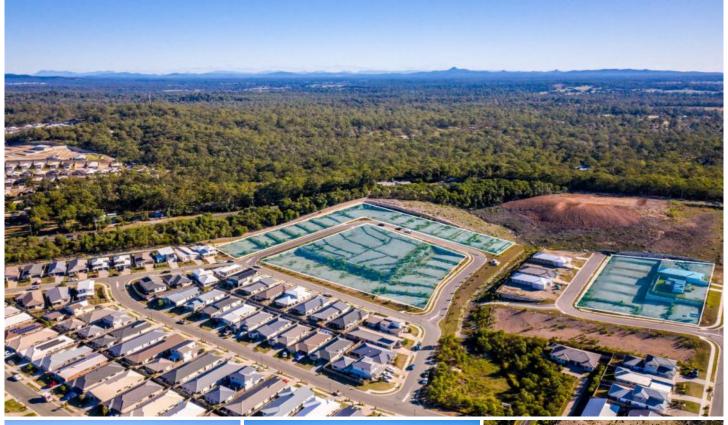

## 38/35 Centurion Circuit HOLMVIEW QLD

Holmview Estate is the latest boutique housing estate positioned at one of the highest points in Holmview. A family driven community with limited land for sale. Offering multiple house and land packages for sale in this sought-after estate, perfect for first home buyer or the investor.

With views to Stradbroke Island and hilltop summer breezes making Holmview Estate the perfect destination for your next family home or investment property.

Holmview Estate is well position close to the Beenleigh marketplace, Holmview Central Shopping Centre including Woolworths, Zarraffas, McDonalds, Subway, Caltex fuel, and 16 specialty shops. Aldi and Bunnings are nearby at