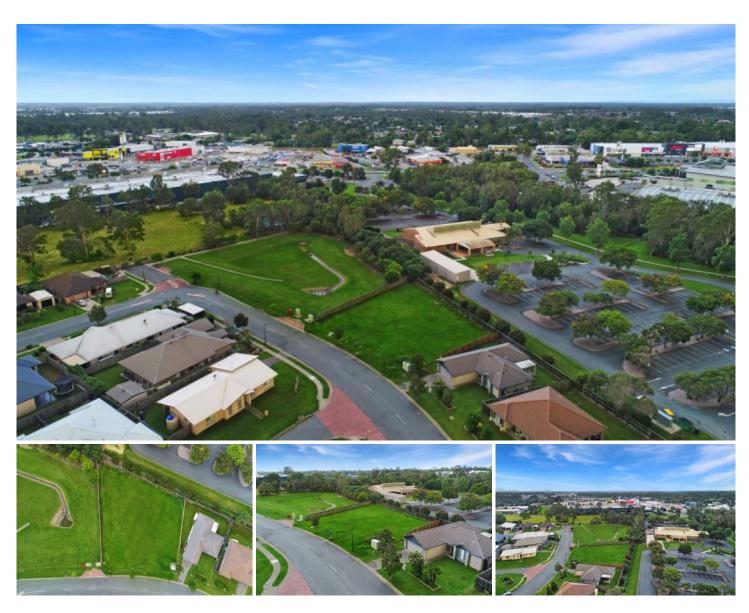

## 9 Sienna Drive MORAYFIELD QLD

Perfectly located in an established estate this level block of land is walking distance to all major amenities including Bunnings, Major Shopping Centre, Train Station, parks and schools.

Some brilliant features on offer include; Flat & ready to start building now Generous size 432m2 lot North Brisbane growth corridor Town Water & Sewerage NBN

Whether you are looking to build your first home, grow your portfolio or setup your future wealth through property this land offers a brilliant start with nearby services increasing

Type : Land Land Size : 432 sqm

View: https://www.eresidential.com.au/7805963

For full version visit the website