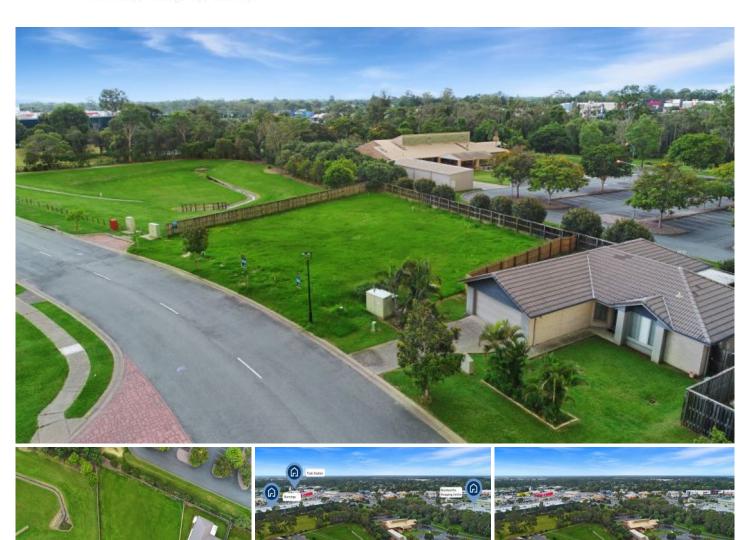

## 7 Sienna Drive MORAYFIELD QLD

Flat Land, Ready to Build in Established Area

Perfectly located in an established estate this level block of land is walking distance to all major amenities including Bunnings, Major Shopping Centre, Train Station, parks and schools.

Some brilliant features on offer include; Flat & ready to start building now Generous size lots from 432m2 to 595m2 North Brisbane growth corridor Town Water & Sewerage NBN

Whether you are looking to build your first home, grow your

For full version visit the website

Type : Land Land Size : 595 sqm

View: https://www.eresidential.com.au/7805962