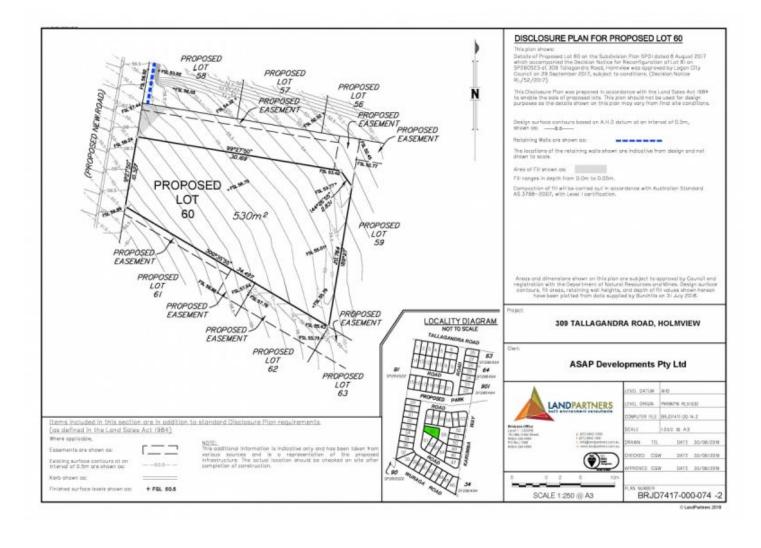

Type : Land Land Size : 530 sqm

View: https://www.eresidential.com.au/7805961

Welly Cendana 07 3521 5478

For full version visit the website