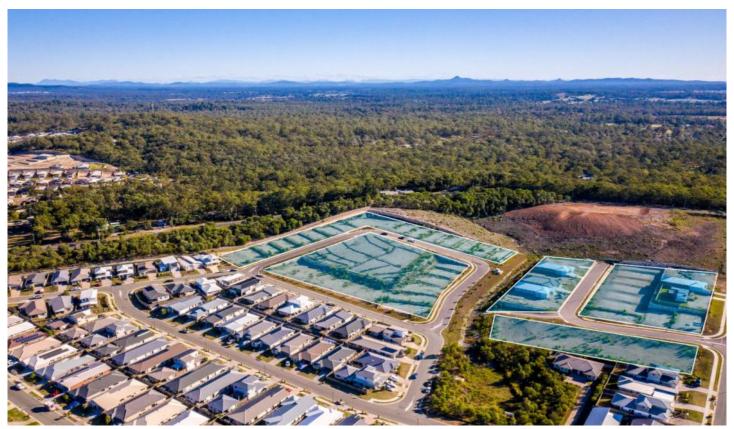

## 60/16 Centurion Circuit HOLMVIEW QLD

Holmview Estate is the latest boutique housing estate positioned at one of the highest points in Holmview. A family driven community with limited land for sale. Offering multiple house and land packages for sale in this sought-after estate, perfect for first home buyer or the investor.

With views to Stradbroke Island and hilltop summer breezes making Holmview Estate the perfect destination for your next family home or investment property.

Holmview Estate is well position close to the Beenleigh marketplace, Holmview Central Shopping Centre including Woolworths, Zarraffas, McDonalds, Subway, Caltex fuel, and 16 specialty shops. Aldi and Bunnings are nearby at