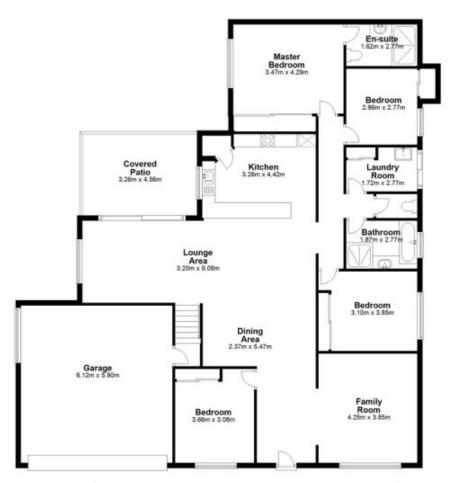

## 20 Conway Street Waterford QLD

Everything has been thought of in this spacious home which has something for every member of the family including the pets, with multiple living areas, a well-appointed kitchen that overlooks the pristine backyard plus a newly built shed, a water tank and 6.2 kw solar panels, all set on a 723m2 block.

From the moment you enter, you'll appreciate the well-designed floorplan, which positions the two living areas to have views of the gardens. A carpeted media room overlooks the front yard while a tiled combined living, dining and kitchen directs your gaze to the luscious green lawn out the back.

For full version visit the website

20 Conway Street, Waterford, Qld 4133

Dimensions are approximate & therefore should only be used for illustrative purposes.

Total area: approx. 210.9 sq. metres