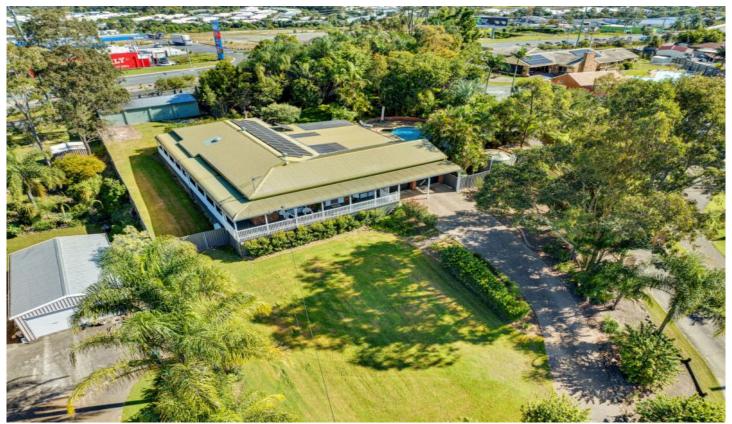

## 6 Private Court Edens Landing QLD

Set on three quarters of an acre, this beautiful property is an entertainer's dream with a spacious family home, huge outdoor deck, and sparkling inground swimming pool nestled amongst tranquil tropical gardens.

You will appreciate the sense of serenity here as you approach the home and head to the wrap around verandah. This is the place to sit back, relax and enjoy north-easterly views across the treetops in the afternoon while the kids play in the expansive yard.

4 🕮 2 🟪 6 🖨

Type : House Price : \$880,000 Land Size : 3015 sqm

View: https://www.eresidential.com.au/7805951

Robby Christanto 07 3521 5478

Welly Cendana 07 3521 5478

For full version visit the website