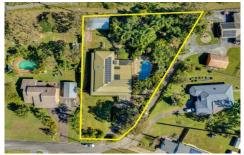

## 6 Private Court Edens Landing QLD

Set on three quarters of an acre, this beautiful property is an entertainer's dream with a spacious family home, huge outdoor deck, and sparkling inground swimming pool nestled amongst tranquil tropical gardens.

4 🕮 2 🟪 6 🖨

Type : House Price : \$880,000 Land Size : 3015 sqm

View: https://www.eresidential.com.au/7805951

Robby Christanto 07 3521 5478

Welly Cendana 07 3521 5478

For full version visit the website

## 6 Private Court, Edens Landing QLD 4207

APPROX. GROSS INTERNAL FLOOR AREA 3413.23 SQ FT / 317.10 SQM

Dimensions are approximate & therefore should only be used for illustrative purposes.