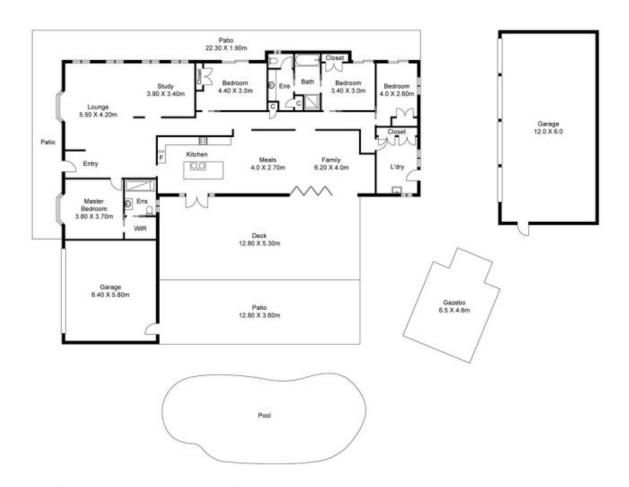

## 6 Private Court, Edens Landing QLD 4207

APPROX. GROSS INTERNAL FLOOR AREA 3413.23 SQ FT / 317.10 SQM

Dimensions are approximate & therefore should only be used for illustrative purposes.