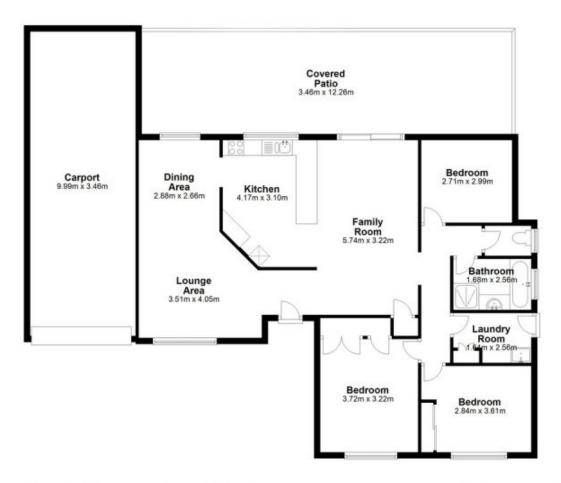

View: https://www.eresidential.com.au/7805950

Welly Cendana 07 3521 5478

For full version visit the website

55 Grove Road, Edens Landing, Qld 4207

Dimensions are approximate & therefore should only be used for illustrative purposes.

Total area: approx. 182.5 sq. metres