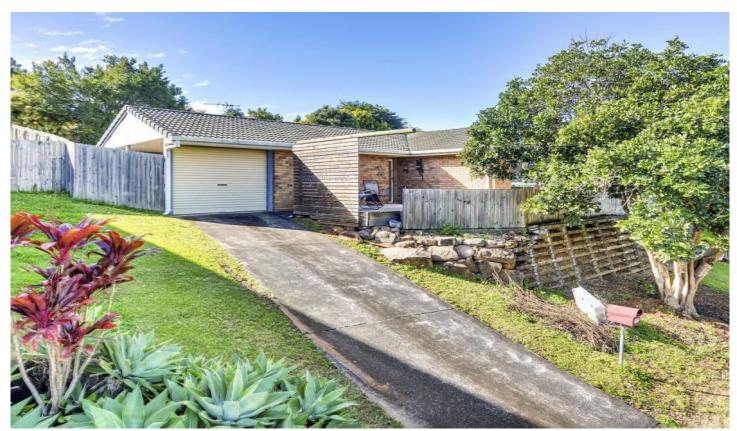

## 55 Grove Road Edens Landing QLD

The well presented brick and tile home has been well cared for. Set on a 660sqm block the home has so much to offer for those looking for extra space.

Whether you are looking to invest or move in, this low maintenance home is the perfect place for you. Conveniently positioned and well maintained, this family-friendly home is sure to attract keen interest. Located in a quality neighbourhood close to schools, dog park, shops and public transport access.

## Property features include:

- 3 good size bedrooms
- All bedrooms equipped with ceiling fans and built-in robes
- Good size kitchen and two living areas

3 🕮 1 🟪 2 🚘

Type : House Price : \$ 508,888 Land Size : 660 sqm