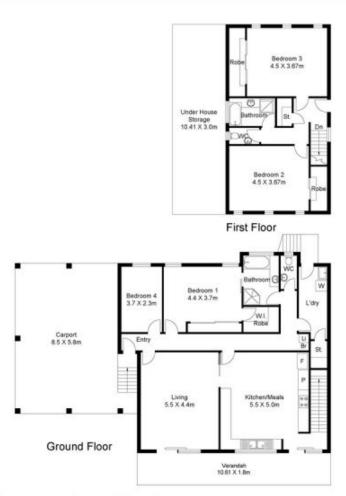

## 53 Grove Road Edens Landing QLD

This character property is very neat and tidy, features a front balcony with beautiful views & outdoor setting, outside entertainment area, and a good size back yard.

This property also offers exceptional potential dual living with multiple access. Built with steel frame structure that guarantees the longevity of the house structure. Kitchen is very large which potentially can be re-configure for an extra living room.

Whether you are looking to invest or move in, this low maintenance home is the perfect place for you. Conveniently positioned and well maintained, this family-friendly home is sure to attract keen interest. Set on a 660sqm block in a quality neighbourhood close to schools, dog park, shops and public transport access.

4 🕮 2 🟪 5 🖨

**Price** : \$ 685,000 **Land Size** : 660 sgm

View: https://www.eresidential.com.au/7805948

Robby Christanto 07 3521 5478

Welly Cendana 07 3521 5478

53 Grove Road, Edens Landing, Qld 4207

APPROX. GROSS INTERNAL FLOOR AREA 1895.09 SQ FT / 176.06 SQM

Dimensions are approximate & therefore should only be used for illustrative purposes.