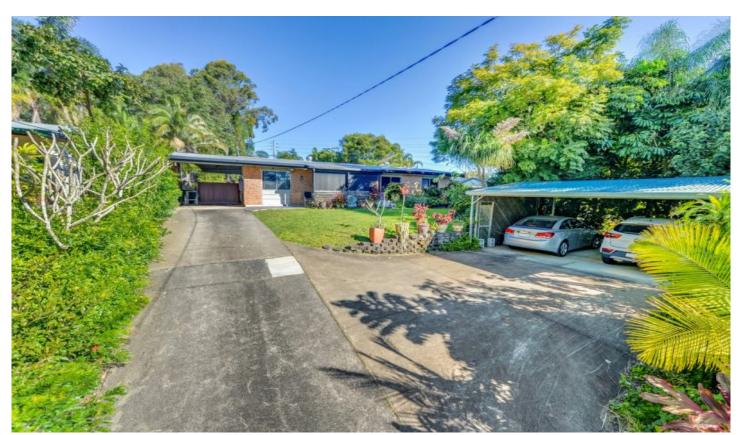

## 30 Grove Road Holmview QLD

Situated on a massive 1098sqm block, this immaculate property features multiple dwellings of the main house and 2 granny flats, outside entertainment areas, plenty of rooms and close to schools, shops and public transport access.

## 7 🚐 3 🟪 5 🖨

Type : House Price : \$ 751,000 Land Size : 1098 sqm

View: https://www.eresidential.com.au/7805947

Welly Cendana 07 3521 5478

Robby Christanto 07 3521 5478

Carport 5.87m x 6.29m Total area: approx. 216.0 sq. metres

30 Grove Road, Holmview, Qld 4207

Dimensions are approximate & therefore should only be used for illustrative purposes.