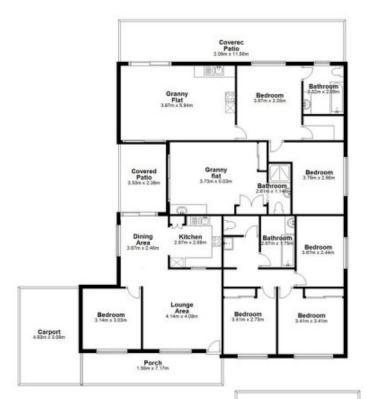

## 30 Grove Road Holmview QLD

Situated on a massive 1098sqm block, this immaculate property features multiple dwellings of the main house and 2 granny flats, outside entertainment areas, plenty of rooms and close to schools, shops and public transport access.

## 7 🚐 3 🟪 5 🖨

Type : House Price : \$ 751,000 Land Size : 1098 sqm

View: https://www.eresidential.com.au/7805947

Welly Cendana 07 3521 5478

Robby Christanto 07 3521 5478

Carport 5.87m x 6.29m Total area: approx. 216.0 sq. metres

30 Grove Road, Holmview, Qld 4207

Dimensions are approximate & therefore should only be used for illustrative purposes.