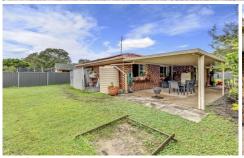

## **HOME FEATURES**

- Split system air conditioned
- Good size four bedrooms, built in robes, and ceiling fans
- Master Bedroom with ensuite and walk in robe
- Separate laundry
- Double lock up garage with remotes and internal access
- Alfresco entertaining area
- Tiled living areas
- Fully fenced

## **OUTDOOR FEATURES:**