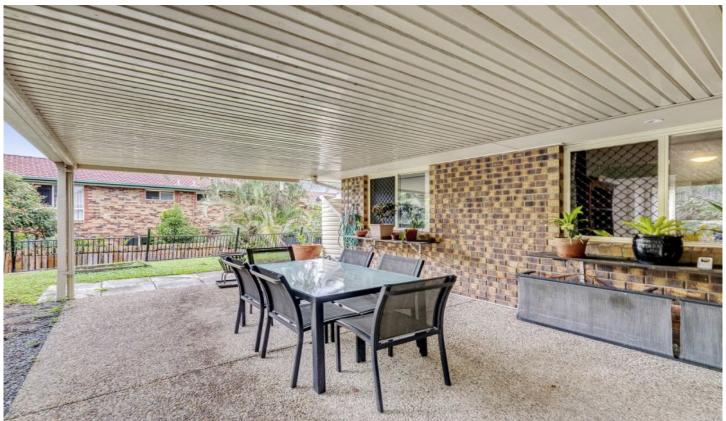

## **HOME FEATURES**

- Split system air conditioned
- Good size four bedrooms, built in robes, and ceiling fans
- Master Bedroom with ensuite and walk in robe
- Separate laundry
- Double lock up garage with remotes and internal access
- Alfresco entertaining area
- Tiled living areas
- Fully fenced

## **OUTDOOR FEATURES:**