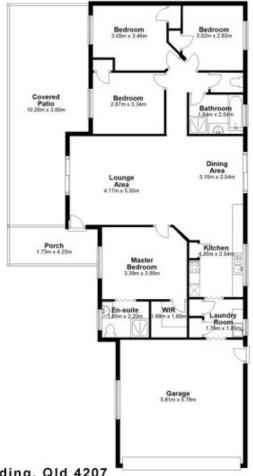

## 3 Kings Row EDENS LANDING QLD

Ideally situated on a quiet location in the highly sought-after suburb of Edens Landing, you will find this charming, neat and tidy family home with a flexible, free-flowing floor plan, a practical modern kitchen, open plan living and dining areas, and a great size yard.

## **HOME FEATURES**

- Split system air conditioned
- Good size four bedrooms, built in robes, and ceiling fans
- Master Bedroom with ensuite and walk in robe
- Separate laundry
- Double lock up garage with remotes and internal access
- Alfresco entertaining area
- Tiled living areas
- Fully fenced

## 4 📮 2 🔓 2 😭

Land Size: 632 sqm

View: https://www.eresidential.com.au/7805945

Robby Christanto 07 3521 5478

Ä

Total area: approx. 180.2 sq. metres

3 Kings Row, Edens Landing, Qld 4207

Dimensions are approximate & therefore should only be used for illustrative purposes.