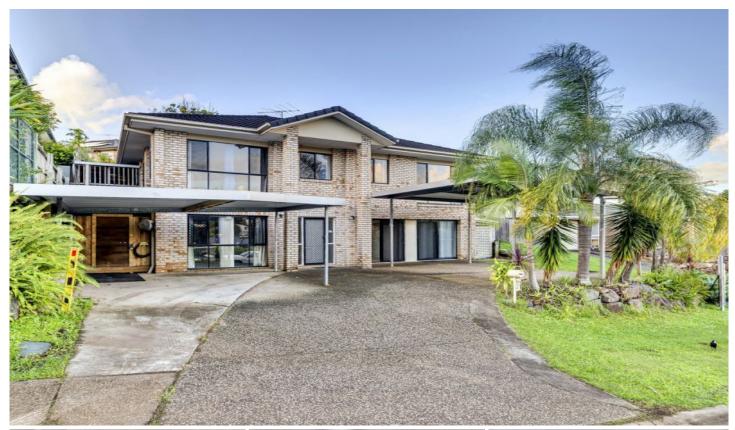

## 57 Grove Road EDENS LANDING QLD

The well presented brick and tile home has been well cared for. Set high on a 700sqm block the home has so much to offer for those looking for extra space.

## 6 📭 4 🟪 3 🗬

Type : House Land Size : 700 sqm

View: https://www.eresidential.com.au/7805939

Robby Christanto 07 3521 5478