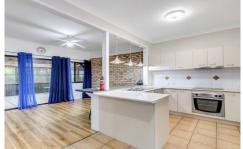

## Upstairs Features:

- 3 good size bedrooms
- 2 bathrooms
- Large living area
- Good size kitchen
- Alfresco area