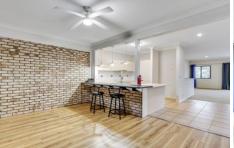

## Upstairs Features:

- 3 good size bedrooms
- 2 bathrooms
- Large living area
- Good size kitchen
- Alfresco area