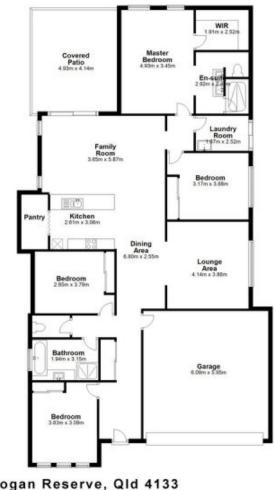

78 Killara Boulevard, Logan Reserve, Qld 4133 Dimensions are approximate & therefore should only be used for illustrative purposes.

Total area: approx. 217.2 sq. metres