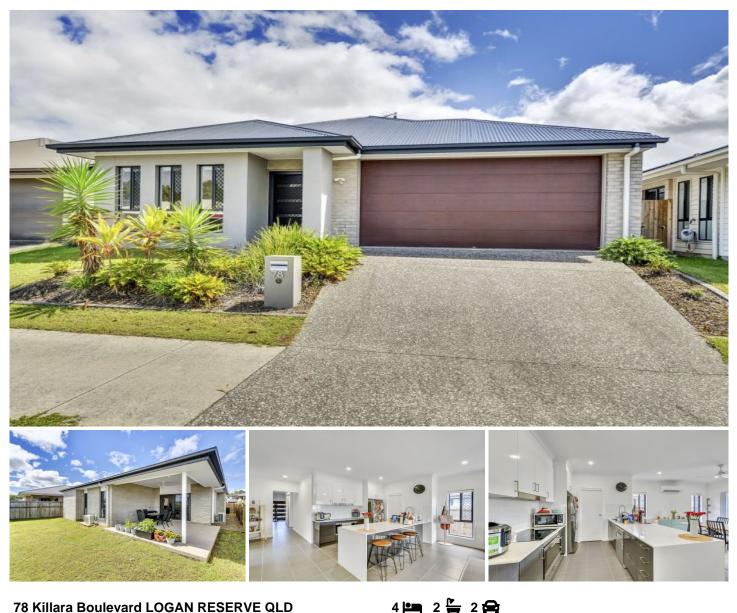

## 78 Killara Boulevard LOGAN RESERVE QLD

Located in the popular upcoming Killara Estate, this family home offers a comfortable living on 218m2 floor plan, high ceilings, quality fixtures and fittings. Situated on an elevated low maintenance 360m2 block.

## Features:

- Built in wardrobes to all bedrooms
- Master with ensuite & walk-ins
- Two interconnected living areas
- Open plan kitchen and dining
- Lounge Or Media Room
- Split system air-conditioning
- Large kitchen with stone benchtops, walk-in pantry &
- quality appliances
- Westinghouse dishwasher

## For full version visit the website

| Туре | : House |
|------|---------|

- Building Size : 23 sqm Land Size
  - : 360 sqm
    - : https://www.eresidential.com.au/780593 3

View

Welly Cendana 07 3521 5478