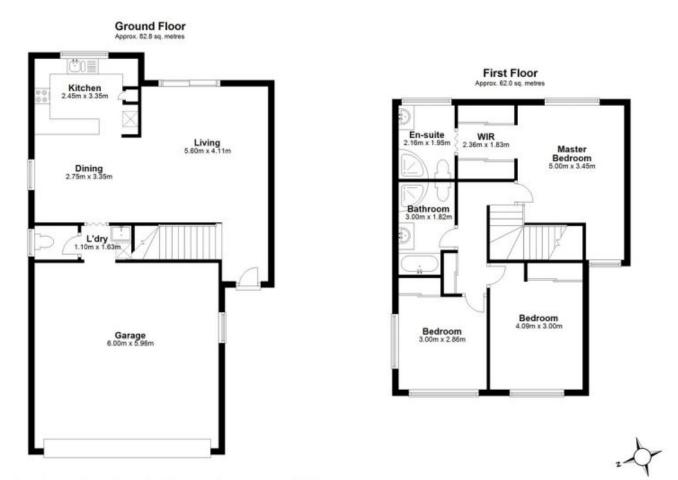

## For full version visit the website

https://www.eresidential.com.au

Unit 31, 88 Candytuft Place, Calamvale QLD

Dimensions are approximate & therefore should only be used for illustrative purposes.

Total area: approx. 144.7 sq. metres