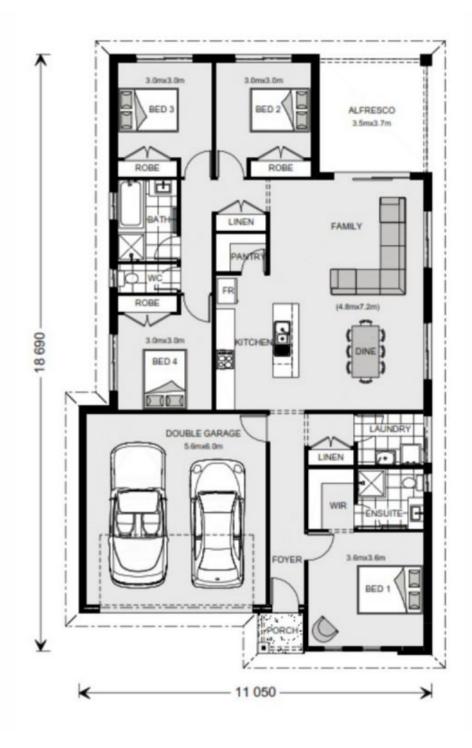

The house is built on 352 m2 of land and comes with four-bedrooms, two bathrooms, two car lock up garage, and one living area.

It is well position close to Aldi, Bunnings, the Beenleigh marketplace, and the Holmview Central Shopping Centre which include shops such as Woolworths, McDonalds, Subway, Caltex fuel, and other specialty shops. Easy access to Logan Central, IKEA, and Westfield Garden City.

Type : Ho

4 🛤 2 🚰 2 🚘

: House

Building Size : 20 sqm

- Land Size : 352 sqm
  - : https://www.eresidential.com.au/780591 9

View

Alex Halim 0408 030 577