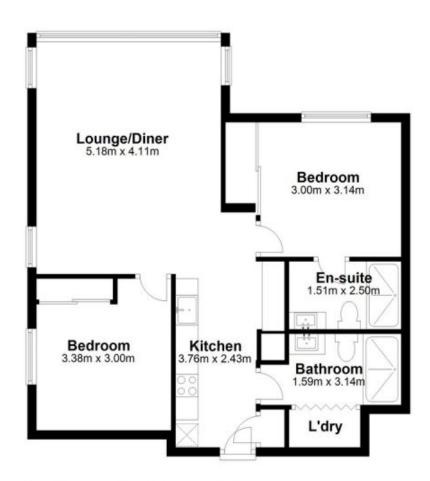

This generous two bedroom apartment offers stylish finishes throughout with views of adjacent parkland as well as stunning Brisbane CBD city views and glance of West End.

Currently tenanted with NRAS contract with 2.5 years

Dimensions are approximate & therefore should only be used for illustrative purposes.