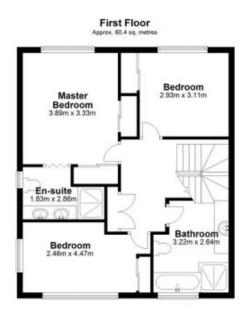

## For full version visit the website

https://www.eresidential.com.au

Unit 29, 10 Diane Court, Calamvale, Qld 4116 Dimensions are approximate & therefore should only be used for illustrative purposes.

Total area: approx. 82.1 sq. metres