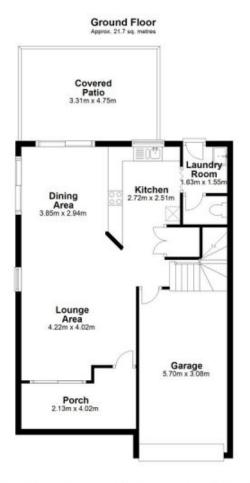

## For full version visit the website

https://www.eresidential.com.au

Unit 29, 10 Diane Court, Calamvale, Qld 4116 Dimensions are approximate & therefore should only be used for illustrative purposes.

Total area: approx. 82.1 sq. metres