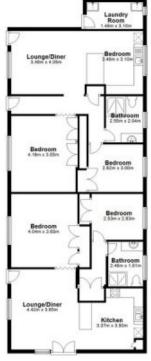

d on a fantastic residential street in the blue-chip suburb of Hamilton, this property is an outstanding opportunity to live in one of the most prestige areas of Brisbane. With two units and a separate shed, you can live comfortably while receiving rental income at the same time. Shed is insulated, it has window and whirlybird for ventilation and the ceiling height is 2 m and it has a pitch roof so tall person can stand up without ducking .

Sitting on a generous 483m2 level block, this duplex offers immense investment potential along with loads of versatility to suit any requirements you might have! Rent both units for a strong return or live in one while renting the other out

4 🚐 2 🔓 2 🗬

Land Size: 483 sqm

View: https://www.eresidential.com.au/7805907



Welly Cendana 07 3521 5478





Å

170 Allen Street, Hamilton, 4007

Dimensions are approximate & therefore should only be used for illustrative purposes.

Total area: approx. 163.9 sq. metres