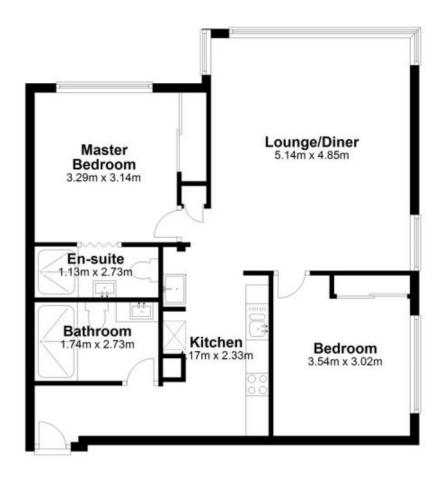

This generous two bedroom apartment offers stylish finishes throughout with views of adjacent parkland, which will never be built, as well as glance of the city views and

2 🗀 2 🔓 1 🖨

Type : Unit Building Size : 7 sqm

View: https://www.eresidential.com.au/780590

5

Welly Cendana 07 3521 5478

For full version visit the website

Unit 503, 66 Manning St, South Brisbane, QLD 4101

Total area: approx. 68.2 sq. metres

Dimensions are approximate & therefore should only be used for illustrative purposes.