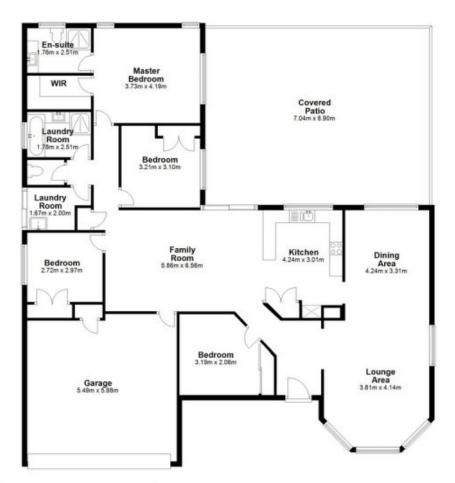

## 21 Eden Elm Street, Calamvale, Qld 4116

Dimensions are approximate & therefore should only be used for illustrative purposes.

Total area; approx. 246.2 sq. metres