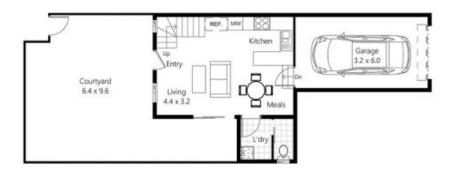

Some brilliant features include:

- Modern kitchen with dishwasher
- Ducted reverse cycle air conditioning
- Generous balcony with city viewsMain bedroom with ensuite and private balcony
- Generous sized secondary bedrooms both with built-ins
- Single lock up garage
- Covered entertainment with private courtyard space
- Separate laundry with access to the clothes lines

## For full version visit the website

| 3-42 N | Moore | Street, | M | orningside |
|--------|-------|---------|---|------------|
|--------|-------|---------|---|------------|

| 1 = 1000mm |   | FLO | OOR F | LAN |
|------------|---|-----|-------|-----|
| *****      | _ | _   | _     | _   |
| 0 1        |   | - 1 |       | 45. |

| Area         | Area Calcs |  |  |
|--------------|------------|--|--|
|              | Area m2    |  |  |
| Courtyard    | 43.18      |  |  |
| Garage       | 21.20      |  |  |
| Upper Living | 57.50      |  |  |
| Lower Living | 29.86      |  |  |
|              | 151.74 m²  |  |  |