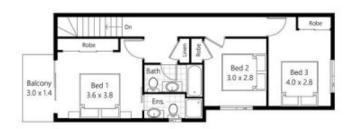

Some brilliant features include:

- Modern kitchen with dishwasher
- Ducted reverse cycle air conditioning
- Generous balcony with city viewsMain bedroom with ensuite and private balcony
- Generous sized secondary bedrooms both with built-ins
- Single lock up garage
- Covered entertainment with private courtyard space
- Separate laundry with access to the clothes lines

## For full version visit the website

| 3-42 N | Moore | Street, | M | orningside |
|--------|-------|---------|---|------------|
|--------|-------|---------|---|------------|

| 1 = 1000mm |   | FLO | OOR F | LAN |
|------------|---|-----|-------|-----|
| *****      | _ | _   | _     | _   |
| 0 1        |   | - 1 |       | 45. |

| Area         | Area Calcs |  |  |
|--------------|------------|--|--|
|              | Area m2    |  |  |
| Courtyard    | 43.18      |  |  |
| Garage       | 21.20      |  |  |
| Upper Living | 57.50      |  |  |
| Lower Living | 29.86      |  |  |
|              | 151.74 m²  |  |  |