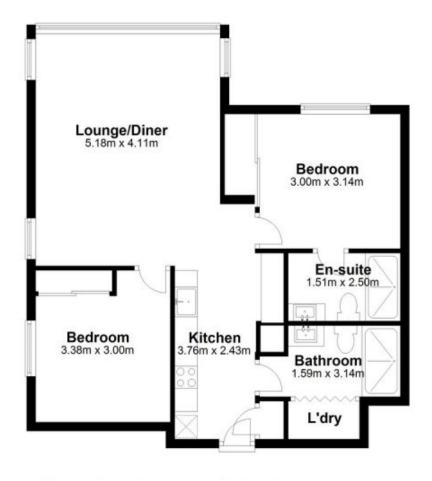

This generous two bedroom apartment offers stylish finishes throughout with views of adjacent parkland.

d