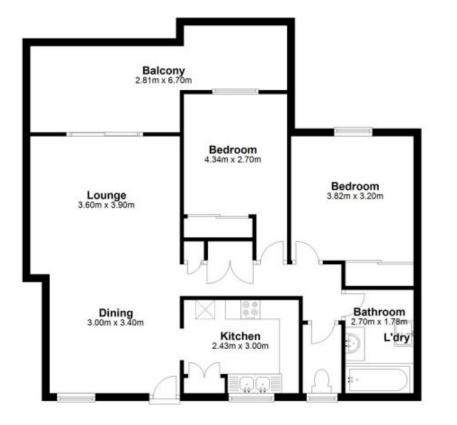

Unit 2, 45 Harold Street, Holland Park QLD 4121 Dimensions are approximate & therefore should only be used for illustrative purposes.

Total area: approx. 88.1 sq. metres