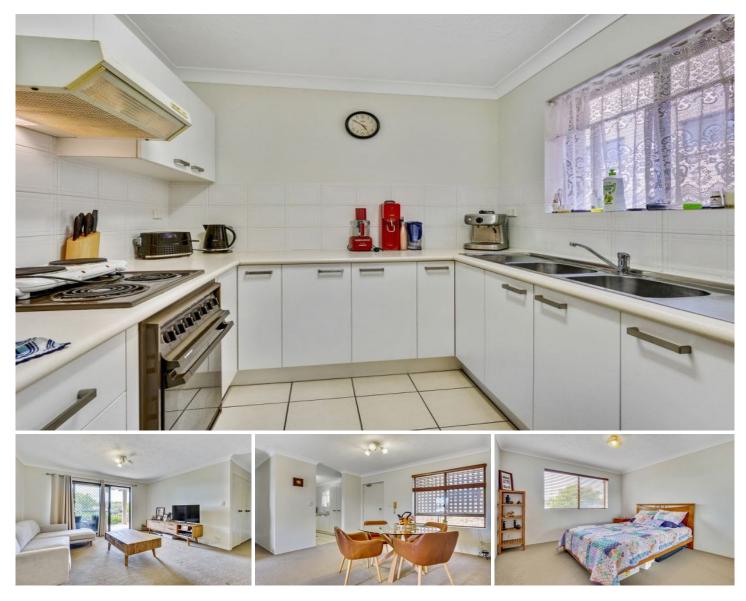

Featuring two spacious bedrooms with built-in mirrored sliding door wardrobe. The bedrooms have access to the well-appointed main bathroom, offering both a bathtub and shower and seperate toilet. Fully functional kitchen complete with beautiful kitchen bench top , oven and electric cook top.