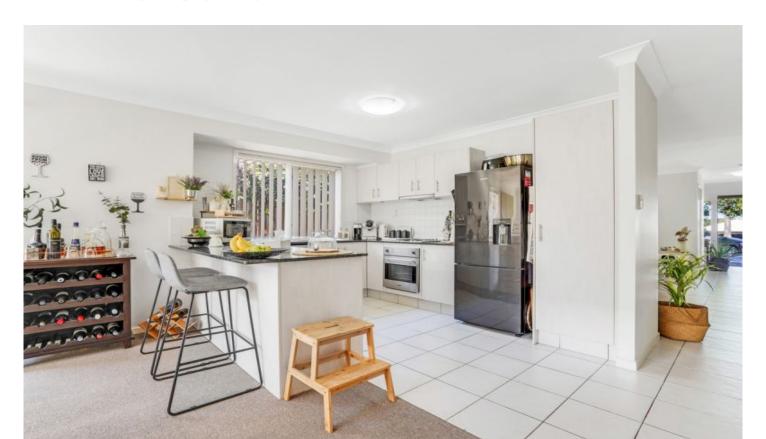

Featuring a spacious open plan living at the heart of the home with a separate media room great or a kid's playroom. The modern kitchen is equipped with a dishwasher, stone bench top, electric cooktop and oven and offers plenty of storage. Offering four bedrooms, three of which feature built-in wardrobes, ceiling fans and are centrally located to the main bathroom whilst the main