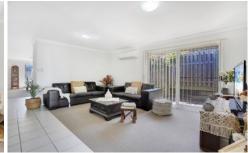

Featuring a spacious open plan living at the heart of the home with a separate media room great or a kid's playroom. The modern kitchen is equipped with a dishwasher, stone bench top, electric cooktop and oven and offers plenty of storage. Offering four bedrooms, three of which feature built-in wardrobes, ceiling fans and are centrally located to the main bathroom whilst the main