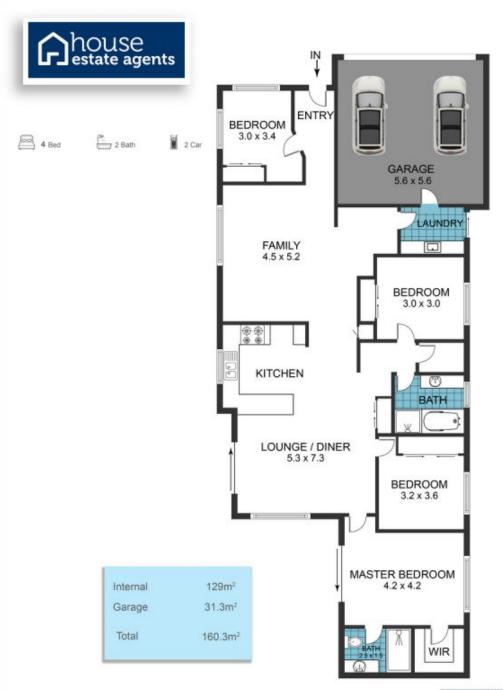

## 9 Lexey Street WAKERLEY QLD

Near new modern family home in a Brisbane's fast-growing suburb so close to shopping centres, schools, parks and major amenities. Situated only 4 minutes to Mayfair Village Shopping Centre, within 30 minutes to all the Brisbane's attraction including CBD, South bank, Kangaroo point, only 17 minutes to Brisbane Airport and 10 minutes to Manly beach.

Featuring a spacious open plan living at the heart of the home with a separate media room great or a kid's playroom. The modern kitchen is equipped with a dishwasher, stone bench top, electric cooktop and oven and offers plenty of storage. Offering four bedrooms, three of which feature built-in wardrobes, ceiling fans and are centrally located to the main bathroom whilst the main

4 🗀 2 🔓 2 🖨

Type : House Land Size : 401 sqm

View: https://www.eresidential.com.au/7805887

For full version visit the website

This plan is for illustrative purposes only and should only be used as such by any prospective purchaser.